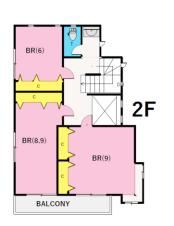

## **Next inspection Aug.30th 2026**

| <b>Kawashima House</b> |                           |                |         |                                  |                     |  |
|------------------------|---------------------------|----------------|---------|----------------------------------|---------------------|--|
| Address                | Sakamoto-cho3,Yokosuka    |                |         |                                  |                     |  |
| Rent                   | ¥300,000                  |                |         |                                  |                     |  |
| Transport              | 10min. Drive from<br>Base |                | Station | 20min.Walk to KQ<br>Shioiri Sta. |                     |  |
| Rooms                  | 4LDK                      |                |         | Tatami<br>Room                   | Yes                 |  |
| Parking lot            | 1+<br>1(1300cc)           | Heating/<br>AC | 5       | Stove                            | Yes                 |  |
| Appliances             | Fridge.                   | Gas            | City    | Roommate                         | No                  |  |
| TV Cables              | NTT                       | BBQ<br>Space   | Yes     | Pet                              | Small<br>dog or cat |  |
| Internet<br>Access     | NTT                       | Electricity    | 50amp   | Size                             | 1456.7<br>sqft      |  |
| Toilet                 | 2                         |                |         |                                  |                     |  |