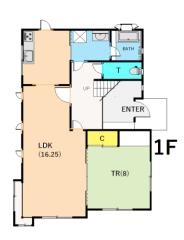

## **Next inspection Aug.30th 2026**

| <b>Kawashima House</b> |                           |                |         |                                  |                     |  |
|------------------------|---------------------------|----------------|---------|----------------------------------|---------------------|--|
| Address                | Sakamoto-cho3,Yokosuka    |                |         |                                  |                     |  |
| Rent                   | ¥300,000                  |                |         |                                  |                     |  |
| Transport              | 10min. Drive from<br>Base |                | Station | 20min.Walk to KQ<br>Shioiri Sta. |                     |  |
| Rooms                  | 4LDK                      |                |         | Tatami<br>Room                   | Yes                 |  |
| Parking lot            | 1+<br>1(1300cc)           | Heating/<br>AC | 5       | Stove                            | Yes                 |  |
| Appliances             | Fridge.                   | Gas            | City    | Roommate                         | No                  |  |
| TV Cables              | NTT                       | BBQ<br>Space   | Yes     | Pet                              | Small<br>dog or cat |  |
| Internet<br>Access     | NTT                       | Electricity    | 50amp   | Size                             | 1456.7<br>sqft      |  |
| Toilet                 | 2                         |                |         |                                  |                     |  |