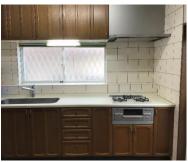

## **Next inspection Aug.30th 2026**

| <b>Kawashima House</b> |                           |                |         |                                  |                     |  |
|------------------------|---------------------------|----------------|---------|----------------------------------|---------------------|--|
| Address                | Sakamoto-cho3,Yokosuka    |                |         |                                  |                     |  |
| Rent                   | ¥300,000                  |                |         |                                  |                     |  |
| Transport              | 10min. Drive from<br>Base |                | Station | 20min.Walk to KQ<br>Shioiri Sta. |                     |  |
| Rooms                  | 4LDK                      |                |         | Tatami<br>Room                   | Yes                 |  |
| Parking lot            | 1+<br>1(1300cc)           | Heating/<br>AC | 5       | Stove                            | Yes                 |  |
| Appliances             | Fridge.                   | Gas            | City    | Roommate                         | No                  |  |
| TV Cables              | NTT                       | BBQ<br>Space   | Yes     | Pet                              | Small<br>dog or cat |  |
| Internet<br>Access     | NTT                       | Electricity    | 50amp   | Size                             | 1456.7<br>sqft      |  |
| Toilet                 | 2                         |                |         |                                  |                     |  |