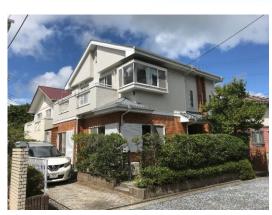

## **Next inspection Aug.30th 2026**

| <b>Kawashima House</b> |                           |                |         |                                  |                     |  |
|------------------------|---------------------------|----------------|---------|----------------------------------|---------------------|--|
| Address                | Sakamoto-cho3,Yokosuka    |                |         |                                  |                     |  |
| Rent                   | ¥300,000                  |                |         |                                  |                     |  |
| Transport              | 10min. Drive from<br>Base |                | Station | 20min.Walk to KQ<br>Shioiri Sta. |                     |  |
| Rooms                  | 4LDK                      |                |         | Tatami<br>Room                   | Yes                 |  |
| Parking lot            | 1+<br>1(1300cc)           | Heating/<br>AC | 5       | Stove                            | Yes                 |  |
| Appliances             | Fridge.                   | Gas            | City    | Roommate                         | No                  |  |
| TV Cables              | NTT                       | BBQ<br>Space   | Yes     | Pet                              | Small<br>dog or cat |  |
| Internet<br>Access     | NTT                       | Electricity    | 50amp   | Size                             | 1456.7<br>sqft      |  |
| Toilet                 | 2                         |                |         |                                  |                     |  |