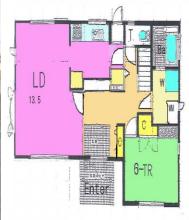

| <b>Kamagata House</b> |                        |                                  |          |                                    |            |  |
|-----------------------|------------------------|----------------------------------|----------|------------------------------------|------------|--|
| Address               | High                   | nland                            | 1, Y     | okos                               | uka        |  |
| Rent                  | ¥230,000               |                                  |          |                                    |            |  |
| Transport             | 25min. Drive from Base |                                  | Station  | 25min. Walk to KQ<br>Kurihama Sta. |            |  |
| Rooms                 | 3LDk                   |                                  |          | Tatami Room                        | 1          |  |
| Parking lot           | 2                      | Heating/<br>AC                   | 4        | Oven                               | Yes        |  |
| Appliances            | No                     | Gas                              | City Gas | Roommate                           | No         |  |
| TV Cables             | J-com                  | BBQ<br>Space                     | Yes      | Pet                                | Negotiable |  |
| Internet<br>Access    | J-com                  | Electricity                      | 60amps   | Size                               | 1450 sqft  |  |
| Toilet                | 2                      | Next Inspection<br>Nov. 9th 2025 |          |                                    |            |  |