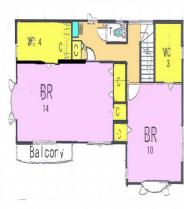

| <b>Kamagata House</b> |                        |                                  |          |                                    |            |  |
|-----------------------|------------------------|----------------------------------|----------|------------------------------------|------------|--|
| Address               | High                   | nland                            | 1, Y     | okos                               | uka        |  |
| Rent                  | ¥230,000               |                                  |          |                                    |            |  |
| Transport             | 25min. Drive from Base |                                  | Station  | 25min. Walk to KQ<br>Kurihama Sta. |            |  |
| Rooms                 | 3LDk                   |                                  |          | Tatami Room                        | 1          |  |
| Parking lot           | 2                      | Heating/<br>AC                   | 4        | Oven                               | Yes        |  |
| Appliances            | No                     | Gas                              | City Gas | Roommate                           | No         |  |
| TV Cables             | J-com                  | BBQ<br>Space                     | Yes      | Pet                                | Negotiable |  |
| Internet<br>Access    | J-com                  | Electricity                      | 60amps   | Size                               | 1450 sqft  |  |
| Toilet                | 2                      | Next Inspection<br>Nov. 9th 2025 |          |                                    |            |  |