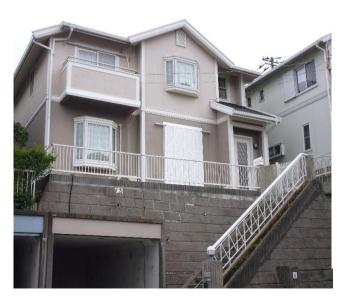

## **Next inspection Sep.11th 2026**

| <b>Kajigaya House</b> |                           |                |          |                                 |                   |
|-----------------------|---------------------------|----------------|----------|---------------------------------|-------------------|
| Address               | Uraga5, Yokosuka          |                |          |                                 |                   |
| Rent                  | ¥230,000                  |                |          |                                 |                   |
| Transport             | 18min. Drive from<br>Base |                | Station  | 16min. Walk to KQ<br>Uraga Sta. |                   |
| Rooms                 | 4LDK                      |                |          | Tatami<br>Room                  | Yes               |
| Parking lot           | 2                         | Heating/<br>AC | 4        | Oven                            | Yes               |
| Appliances            | fridge.                   | Gas            | City Gas | Roommate                        | Yes               |
| TV<br>Cables          | J-COM                     | BBQ<br>Space   | Yes      | Pet                             | Small dog<br>only |
| Internet<br>Access    | J-COM                     | Electricity    | 50amp    | Size                            | 1300sqft          |
| Toilet                | 2                         |                |          |                                 |                   |