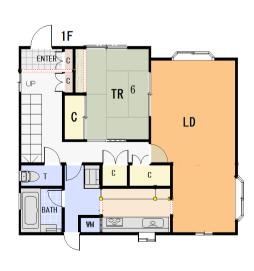

## **Next inspection Sep.11th 2026**

| <b>Kajigaya House</b> |                           |                |          |                                 |                   |
|-----------------------|---------------------------|----------------|----------|---------------------------------|-------------------|
| Address               | Uraga5, Yokosuka          |                |          |                                 |                   |
| Rent                  | ¥230,000                  |                |          |                                 |                   |
| Transport             | 18min. Drive from<br>Base |                | Station  | 16min. Walk to KQ<br>Uraga Sta. |                   |
| Rooms                 | 4LDK                      |                |          | Tatami<br>Room                  | Yes               |
| Parking lot           | 2                         | Heating/<br>AC | 4        | Oven                            | Yes               |
| Appliances            | fridge.                   | Gas            | City Gas | Roommate                        | Yes               |
| TV<br>Cables          | J-COM                     | BBQ<br>Space   | Yes      | Pet                             | Small dog<br>only |
| Internet<br>Access    | J-COM                     | Electricity    | 50amp    | Size                            | 1300sqft          |
| Toilet                | 2                         |                |          |                                 |                   |