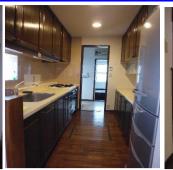

## **Next inspection Sep.11th 2026**

| <b>Kajigaya House</b> |                           |                |          |                                 |                   |
|-----------------------|---------------------------|----------------|----------|---------------------------------|-------------------|
| Address               | Uraga5, Yokosuka          |                |          |                                 |                   |
| Rent                  | ¥230,000                  |                |          |                                 |                   |
| Transport             | 18min. Drive from<br>Base |                | Station  | 16min. Walk to KQ<br>Uraga Sta. |                   |
| Rooms                 | 4LDK                      |                |          | Tatami<br>Room                  | Yes               |
| Parking lot           | 2                         | Heating/<br>AC | 4        | Oven                            | Yes               |
| Appliances            | fridge.                   | Gas            | City Gas | Roommate                        | Yes               |
| TV<br>Cables          | J-COM                     | BBQ<br>Space   | Yes      | Pet                             | Small dog<br>only |
| Internet<br>Access    | J-COM                     | Electricity    | 50amp    | Size                            | 1300sqft          |
| Toilet                | 2                         |                |          |                                 |                   |