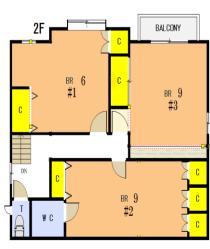

## **Next inspection Sep.11th 2026**

| <b>Kajigaya House</b> |                           |                |          |                                 |                   |
|-----------------------|---------------------------|----------------|----------|---------------------------------|-------------------|
| Address               | Uraga5, Yokosuka          |                |          |                                 |                   |
| Rent                  | ¥230,000                  |                |          |                                 |                   |
| Transport             | 18min. Drive from<br>Base |                | Station  | 16min. Walk to KQ<br>Uraga Sta. |                   |
| Rooms                 | 4LDK                      |                |          | Tatami<br>Room                  | Yes               |
| Parking lot           | 2                         | Heating/<br>AC | 4        | Oven                            | Yes               |
| Appliances            | fridge.                   | Gas            | City Gas | Roommate                        | Yes               |
| TV<br>Cables          | J-COM                     | BBQ<br>Space   | Yes      | Pet                             | Small dog<br>only |
| Internet<br>Access    | J-COM                     | Electricity    | 50amp    | Size                            | 1300sqft          |
| Toilet                | 2                         |                |          |                                 |                   |