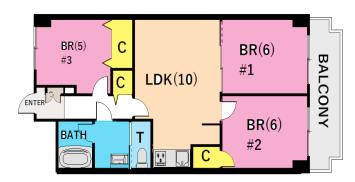

| <b>Jeunesse Yokosuka 6F</b> |                       |                |             |                                       |          |  |
|-----------------------------|-----------------------|----------------|-------------|---------------------------------------|----------|--|
| Address                     | Otakicho1, Yokosuka   |                |             |                                       |          |  |
| Rent                        | ¥189,000              |                |             |                                       |          |  |
| Transport                   | Next to womble gate   |                | Station     | 8min.Walk to KQ<br>Yokosuka chuo Sta. |          |  |
| Rooms                       | 3LDK                  |                |             | Tatami<br>Room                        | No       |  |
| Parking lot                 | No                    | Heating/<br>AC | 2           | Size                                  | 622 sqft |  |
| Appliances                  | Fridge/Drum<br>washer | Gas            | City<br>Gas | Roommate                              | No       |  |
| Remodel                     | 2021                  | BBQ            | No          | Pet                                   | No       |  |