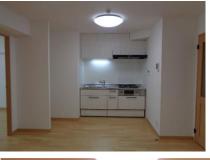

|                |             |                                       |          |  |
| Transport                   | Next to womble gate   |                | Station     | 8min.Walk to KQ<br>Yokosuka chuo Sta. |          |  |
| Rooms                       | 3LDK                  |                |             | Tatami<br>Room                        | No       |  |
| Parking lot                 | No                    | Heating/<br>AC | 2           | Size                                  | 622 sqft |  |
| Appliances                  | Fridge/Drum<br>washer | Gas            | City<br>Gas | Roommate                              | No       |  |
| Remodel                     | 2021                  | BBQ            | No          | Pet                                   | No       |  |













## Next to womble gate

The first floor is a convenience store

| Monthly<br>Rent         | ¥ 189,000 |
|-------------------------|-----------|
| Security<br>Deposit     | ¥ 189,000 |
| Agent Fee<br>(+10% Tax) | ¥ 207,900 |
| Landlord<br>Fee         | ¥ 189,000 |
| Renter's<br>Insurance   | ¥ 20,000  |
| Total                   | ¥ 794,900 |



## Fully remodel