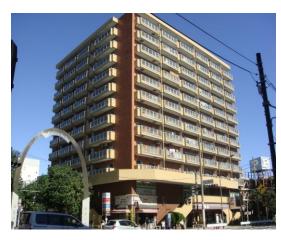

| <b>Jeunesse Yokosuka 6F</b> |                       |                |             |                                       |          |  |
|-----------------------------|-----------------------|----------------|-------------|---------------------------------------|----------|--|
| Address                     | Otakicho1, Yokosuka   |                |             |                                       |          |  |
| Rent                        | ¥189,000              |                |             |                                       |          |  |
| Transport                   | Next to womble gate   |                | Station     | 8min.Walk to KQ<br>Yokosuka chuo Sta. |          |  |
| Rooms                       | 3LDK                  |                |             | Tatami<br>Room                        | No       |  |
| Parking lot                 | No                    | Heating/<br>AC | 2           | Size                                  | 622 sqft |  |
| Appliances                  | Fridge/Drum<br>washer | Gas            | City<br>Gas | Roommate                              | No       |  |
| Remodel                     | 2021                  | BBQ            | No          | Pet                                   | No       |  |

## Next to womble gate

The first floor is a convenience store

| Monthly<br>Rent         | ¥ 189,000 |
|-------------------------|-----------|
| Security<br>Deposit     | ¥ 189,000 |
| Agent Fee<br>(+10% Tax) | ¥ 207,900 |
| Landlord<br>Fee         | ¥ 189,000 |
| Renter's<br>Insurance   | ¥ 20,000  |
| Total                   | ¥ 794,900 |