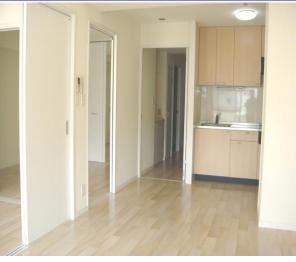

## **Next inspection Jul.6th 2024**

| <b>Jeunesse Sunlight #3F</b> |                                         |                |                           |                                        |             |  |
|------------------------------|-----------------------------------------|----------------|---------------------------|----------------------------------------|-------------|--|
| Address                      | Honcho1, Yokosuka                       |                |                           |                                        |             |  |
| Rent                         | ¥189,000                                |                |                           |                                        |             |  |
| Transport                    | 2min. Walk from<br>Base                 |                | Station                   | 7min. Walk to KQ<br>Yokosuka Chuo Sta. |             |  |
| Rooms                        | 3LDK                                    |                |                           | Tatami<br>Room                         | No          |  |
| Parking lot                  | No                                      | Heating/<br>AC | 2                         | Stove                                  | Yes         |  |
| Appliances                   | Fridge. Washer<br>+Dryer /Micro<br>wave | No Gas         | Fully Electrified<br>Home | Roommate                               | No          |  |
| AFN Dish<br>Installation     | No                                      | BBQ<br>Space   | No                        | Pet                                    | No          |  |
| Internet<br>Access           | NTT                                     | Electricity    | 40amp                     | Size                                   | 662.8 sqft. |  |