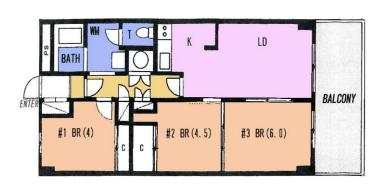

## **Next inspection Jul.6th 2024**

| <b>Jeunesse Sunlight #3F</b> |                                         |                |                           |                                        |             |  |
|------------------------------|-----------------------------------------|----------------|---------------------------|----------------------------------------|-------------|--|
| Address                      | Honcho1, Yokosuka                       |                |                           |                                        |             |  |
| Rent                         | ¥189,000                                |                |                           |                                        |             |  |
| Transport                    | 2min. Walk from<br>Base                 |                | Station                   | 7min. Walk to KQ<br>Yokosuka Chuo Sta. |             |  |
| Rooms                        | 3LDK                                    |                |                           | Tatami<br>Room                         | No          |  |
| Parking lot                  | No                                      | Heating/<br>AC | 2                         | Stove                                  | Yes         |  |
| Appliances                   | Fridge. Washer<br>+Dryer /Micro<br>wave | No Gas         | Fully Electrified<br>Home | Roommate                               | No          |  |
| AFN Dish<br>Installation     | No                                      | BBQ<br>Space   | No                        | Pet                                    | No          |  |
| Internet<br>Access           | NTT                                     | Electricity    | 40amp                     | Size                                   | 662.8 sqft. |  |