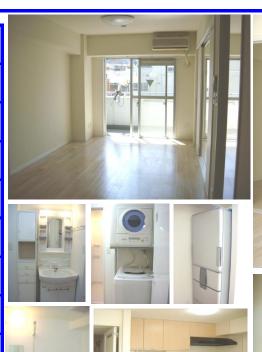

## **Next inspection Jul.6th 2024**

| <b>Jeunesse Sunlight #3F</b> |                                         |                |                           |                                        |             |  |
|------------------------------|-----------------------------------------|----------------|---------------------------|----------------------------------------|-------------|--|
| Address                      | Honcho1, Yokosuka                       |                |                           |                                        |             |  |
| Rent                         | ¥189,000                                |                |                           |                                        |             |  |
| Transport                    | 2min. Walk from<br>Base                 |                | Station                   | 7min. Walk to KQ<br>Yokosuka Chuo Sta. |             |  |
| Rooms                        | 3LDK                                    |                |                           | Tatami<br>Room                         | No          |  |
| Parking lot                  | No                                      | Heating/<br>AC | 2                         | Stove                                  | Yes         |  |
| Appliances                   | Fridge. Washer<br>+Dryer /Micro<br>wave | No Gas         | Fully Electrified<br>Home | Roommate                               | No          |  |
| AFN Dish<br>Installation     | No                                      | BBQ<br>Space   | No                        | Pet                                    | No          |  |
| Internet<br>Access           | NTT                                     | Electricity    | 40amp                     | Size                                   | 662.8 sqft. |  |