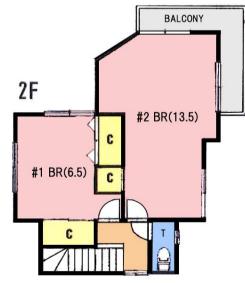

| <b>Itakura House</b>         |                              |                  |                |                                   |           |
|------------------------------|------------------------------|------------------|----------------|-----------------------------------|-----------|
| Address                      | Kinugasa sakaecho,2 Yokosuka |                  |                |                                   |           |
| Rent                         | ¥189,000                     |                  |                |                                   |           |
| Transport                    |                              | rive from<br>Ise | Station        | 5min. Walk to JR Kinugasa<br>Sta. |           |
| Rooms                        |                              | 2LDk             |                | Tatami<br>Room                    | 0         |
| Parking lot                  | 1                            | Heating/<br>AC   | 3              | Stove                             | Yes       |
| Appliances                   | No                           | Gas              | Propane<br>Gas | Roommate                          | No        |
| TV Cables<br>Internet Access | J-COM                        | BBQ<br>Space     | Yes            | Pet                               | No        |
| AFN Dish<br>Installation     | O.K                          | Electricity      | 50amps         | Size                              | 877.5sqft |
| Toilet                       | 2                            |                  |                |                                   |           |