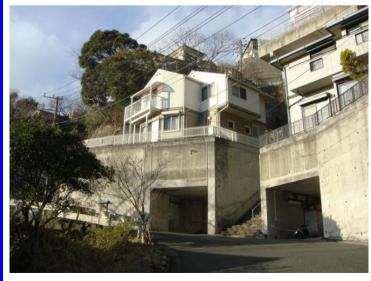

| <b>Itakura House</b>         |                              |                  |                |                                   |           |
|------------------------------|------------------------------|------------------|----------------|-----------------------------------|-----------|
| Address                      | Kinugasa sakaecho,2 Yokosuka |                  |                |                                   |           |
| Rent                         | ¥189,000                     |                  |                |                                   |           |
| Transport                    |                              | rive from<br>Ise | Station        | 5min. Walk to JR Kinugasa<br>Sta. |           |
| Rooms                        |                              | 2LDk             |                | Tatami<br>Room                    | 0         |
| Parking lot                  | 1                            | Heating/<br>AC   | 3              | Stove                             | Yes       |
| Appliances                   | No                           | Gas              | Propane<br>Gas | Roommate                          | No        |
| TV Cables<br>Internet Access | J-COM                        | BBQ<br>Space     | Yes            | Pet                               | No        |
| AFN Dish<br>Installation     | O.K                          | Electricity      | 50amps         | Size                              | 877.5sqft |
| Toilet                       | 2                            |                  |                |                                   |           |