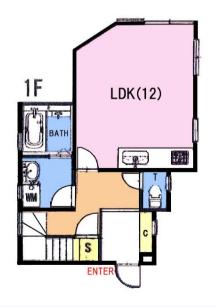

| <b>Itakura House</b>         |                              |                  |                |                                   |           |
|------------------------------|------------------------------|------------------|----------------|-----------------------------------|-----------|
| Address                      | Kinugasa sakaecho,2 Yokosuka |                  |                |                                   |           |
| Rent                         | ¥189,000                     |                  |                |                                   |           |
| Transport                    |                              | rive from<br>Ise | Station        | 5min. Walk to JR Kinugasa<br>Sta. |           |
| Rooms                        |                              | 2LDk             |                | Tatami<br>Room                    | 0         |
| Parking lot                  | 1                            | Heating/<br>AC   | 3              | Stove                             | Yes       |
| Appliances                   | No                           | Gas              | Propane<br>Gas | Roommate                          | No        |
| TV Cables<br>Internet Access | J-COM                        | BBQ<br>Space     | Yes            | Pet                               | No        |
| AFN Dish<br>Installation     | O.K                          | Electricity      | 50amps         | Size                              | 877.5sqft |
| Toilet                       | 2                            |                  |                |                                   |           |