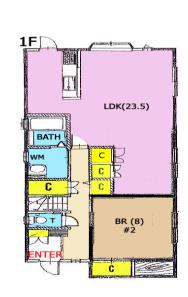

## **Next inspection Sep.26th 2026**

| Ishitobi House     |                                      |             |                  |                                      |                         |  |
|--------------------|--------------------------------------|-------------|------------------|--------------------------------------|-------------------------|--|
| Address            | Kugo3 Yokosuka                       |             |                  |                                      |                         |  |
| Rent               | ¥300,000                             |             |                  |                                      |                         |  |
| Transport          | 17min. Drive from<br>Base            |             | Train<br>Station | 20min. Walk to KQ<br>Horinouchi Sta. |                         |  |
| Rooms              | 4LDK                                 |             |                  | Tatami<br>Room                       | Yes                     |  |
| Parking lot        | 2                                    | Heating/AC  | 4                | Size                                 | 1532SqFt                |  |
| Appliances         | Micro wave<br>Washer&Dryer<br>Fridge | Gas         | City Gas         | Roommate                             | No                      |  |
| TV Cables          | J-COM                                | BBQ Space   | Yes              | Pet                                  | Negotiable<br>Small dog |  |
| Internet<br>Access | J-COM                                | Electricity | 50amp            | Toilet                               | 2                       |  |