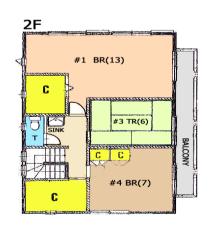

## **Next inspection Sep.26th 2026**

| Ishitobi House     |                                      |             |                  |                                      |                         |  |
|--------------------|--------------------------------------|-------------|------------------|--------------------------------------|-------------------------|--|
| Address            | Kugo3 Yokosuka                       |             |                  |                                      |                         |  |
| Rent               | ¥300,000                             |             |                  |                                      |                         |  |
| Transport          | 17min. Drive from<br>Base            |             | Train<br>Station | 20min. Walk to KQ<br>Horinouchi Sta. |                         |  |
| Rooms              | 4LDK                                 |             |                  | Tatami<br>Room                       | Yes                     |  |
| Parking lot        | 2                                    | Heating/AC  | 4                | Size                                 | 1532SqFt                |  |
| Appliances         | Micro wave<br>Washer&Dryer<br>Fridge | Gas         | City Gas         | Roommate                             | No                      |  |
| TV Cables          | J-COM                                | BBQ Space   | Yes              | Pet                                  | Negotiable<br>Small dog |  |
| Internet<br>Access | J-COM                                | Electricity | 50amp            | Toilet                               | 2                       |  |