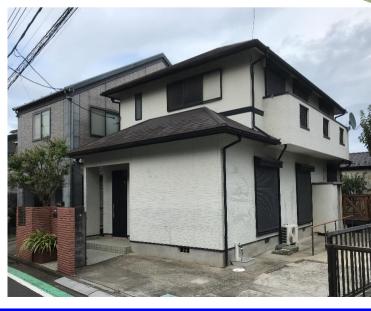

## **Next inspection Sep.26th 2026**

| Ishitobi House     |                                      |             |                  |                                      |                         |  |
|--------------------|--------------------------------------|-------------|------------------|--------------------------------------|-------------------------|--|
| Address            | Kugo3 Yokosuka                       |             |                  |                                      |                         |  |
| Rent               | ¥300,000                             |             |                  |                                      |                         |  |
| Transport          | 17min. Drive from<br>Base            |             | Train<br>Station | 20min. Walk to KQ<br>Horinouchi Sta. |                         |  |
| Rooms              | 4LDK                                 |             |                  | Tatami<br>Room                       | Yes                     |  |
| Parking lot        | 2                                    | Heating/AC  | 4                | Size                                 | 1532SqFt                |  |
| Appliances         | Micro wave<br>Washer&Dryer<br>Fridge | Gas         | City Gas         | Roommate                             | No                      |  |
| TV Cables          | J-COM                                | BBQ Space   | Yes              | Pet                                  | Negotiable<br>Small dog |  |
| Internet<br>Access | J-COM                                | Electricity | 50amp            | Toilet                               | 2                       |  |

Big size house/2 parkings

| Monthly<br>Rent         | ¥ 300,000   |  |
|-------------------------|-------------|--|
| Security<br>Deposit     | ¥ 300,000   |  |
| Agent Fee<br>(+10% Tax) | ¥ 330,000   |  |
| Landlord<br>Fee         | ¥ 300,000   |  |
| Sub Total               | ¥ 1,230,000 |  |
| Renter's<br>Insurance   | ¥ 20,000    |  |