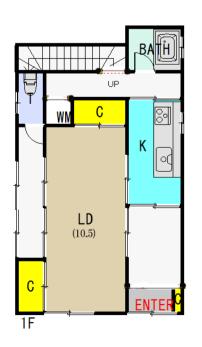

| Type               | <b>Ishiguro House</b>    |                |                  |                                  |             |
|--------------------|--------------------------|----------------|------------------|----------------------------------|-------------|
| Address            | Shioiri-cho 3, Yokosuka  |                |                  |                                  |             |
| Rent               | ¥180,000                 |                |                  |                                  |             |
| Transport          | 15min. Walk from<br>Base |                | Train<br>Station | 8min. Walk to KQ<br>Shioiri Sta. |             |
| Rooms              | 2LDK                     |                |                  | Tatami<br>Room                   | Yes         |
| Parking            | No                       | Heating/<br>AC | 3                | Oven                             | Yes         |
| Appliances         | Fridge/<br>Washer Dryer  | Gas            | City Gas         | Roommate                         | No          |
| TV Cables          | NTT                      | BBQ Space      | Yes              | Pet                              | Negotiation |
| Internet<br>Access | NTT                      | Electricity    | 40amp            | Size                             | 1046Sq.Ft.  |
| Toilet             | 2                        | Renovation     | 2014             | AFN Dish<br>Installation         | O.K         |