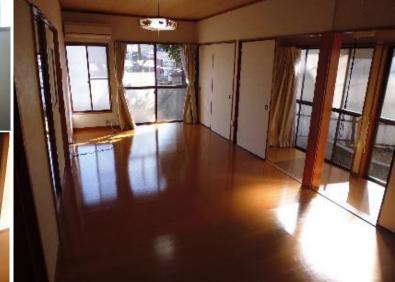

| Type               | <b>Ishiguro House</b>    |                |                  |                                  |             |
|--------------------|--------------------------|----------------|------------------|----------------------------------|-------------|
| Address            | Shioiri-cho 3, Yokosuka  |                |                  |                                  |             |
| Rent               | ¥180,000                 |                |                  |                                  |             |
| Transport          | 15min. Walk from<br>Base |                | Train<br>Station | 8min. Walk to KQ<br>Shioiri Sta. |             |
| Rooms              | 2LDK                     |                |                  | Tatami<br>Room                   | Yes         |
| Parking            | No                       | Heating/<br>AC | 3                | Oven                             | Yes         |
| Appliances         | Fridge/<br>Washer Dryer  | Gas            | City Gas         | Roommate                         | No          |
| TV Cables          | NTT                      | BBQ Space      | Yes              | Pet                              | Negotiation |
| Internet<br>Access | NTT                      | Electricity    | 40amp            | Size                             | 1046Sq.Ft.  |
| Toilet             | 2                        | Renovation     | 2014             | AFN Dish<br>Installation         | O.K         |