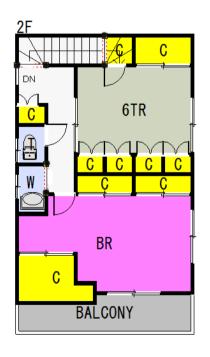

| Type               | <b>Ishiguro House</b>    |                |                  |                                  |             |
|--------------------|--------------------------|----------------|------------------|----------------------------------|-------------|
| Address            | Shioiri-cho 3, Yokosuka  |                |                  |                                  |             |
| Rent               | ¥180,000                 |                |                  |                                  |             |
| Transport          | 15min. Walk from<br>Base |                | Train<br>Station | 8min. Walk to KQ<br>Shioiri Sta. |             |
| Rooms              | 2LDK                     |                |                  | Tatami<br>Room                   | Yes         |
| Parking            | No                       | Heating/<br>AC | 3                | Oven                             | Yes         |
| Appliances         | Fridge/<br>Washer Dryer  | Gas            | City Gas         | Roommate                         | No          |
| TV Cables          | NTT                      | BBQ Space      | Yes              | Pet                              | Negotiation |
| Internet<br>Access | NTT                      | Electricity    | 40amp            | Size                             | 1046Sq.Ft.  |
| Toilet             | 2                        | Renovation     | 2014             | AFN Dish<br>Installation         | O.K         |