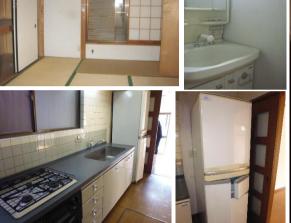

| Type               | <b>Ishiguro House</b>    |                |                  |                                  |             |
|--------------------|--------------------------|----------------|------------------|----------------------------------|-------------|
| Address            | Shioiri-cho 3, Yokosuka  |                |                  |                                  |             |
| Rent               | ¥180,000                 |                |                  |                                  |             |
| Transport          | 15min. Walk from<br>Base |                | Train<br>Station | 8min. Walk to KQ<br>Shioiri Sta. |             |
| Rooms              | 2LDK                     |                |                  | Tatami<br>Room                   | Yes         |
| Parking            | No                       | Heating/<br>AC | 3                | Oven                             | Yes         |
| Appliances         | Fridge/<br>Washer Dryer  | Gas            | City Gas         | Roommate                         | No          |
| TV Cables          | NTT                      | BBQ Space      | Yes              | Pet                              | Negotiation |
| Internet<br>Access | NTT                      | Electricity    | 40amp            | Size                             | 1046Sq.Ft.  |
| Toilet             | 2                        | Renovation     | 2014             | AFN Dish<br>Installation         | O.K         |