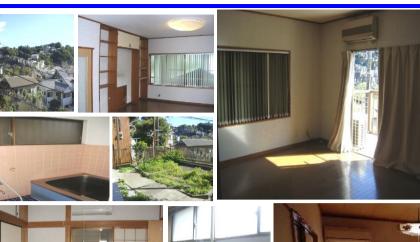

| Type               | <b>Ishiguro House</b>    |                |                  |                                  |             |
|--------------------|--------------------------|----------------|------------------|----------------------------------|-------------|
| Address            | Shioiri-cho 3, Yokosuka  |                |                  |                                  |             |
| Rent               | ¥180,000                 |                |                  |                                  |             |
| Transport          | 15min. Walk from<br>Base |                | Train<br>Station | 8min. Walk to KQ<br>Shioiri Sta. |             |
| Rooms              | 2LDK                     |                |                  | Tatami<br>Room                   | Yes         |
| Parking            | No                       | Heating/<br>AC | 3                | Oven                             | Yes         |
| Appliances         | Fridge/<br>Washer Dryer  | Gas            | City Gas         | Roommate                         | No          |
| TV Cables          | NTT                      | BBQ Space      | Yes              | Pet                              | Negotiation |
| Internet<br>Access | NTT                      | Electricity    | 40amp            | Size                             | 1046Sq.Ft.  |
| Toilet             | 2                        | Renovation     | 2014             | AFN Dish<br>Installation         | O.K         |