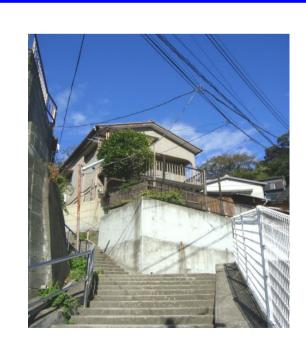

| Type               | <b>Ishiguro House</b>    |                |                  |                                  |             |
|--------------------|--------------------------|----------------|------------------|----------------------------------|-------------|
| Address            | Shioiri-cho 3, Yokosuka  |                |                  |                                  |             |
| Rent               | ¥180,000                 |                |                  |                                  |             |
| Transport          | 15min. Walk from<br>Base |                | Train<br>Station | 8min. Walk to KQ<br>Shioiri Sta. |             |
| Rooms              | 2LDK                     |                |                  | Tatami<br>Room                   | Yes         |
| Parking            | No                       | Heating/<br>AC | 3                | Oven                             | Yes         |
| Appliances         | Fridge/<br>Washer Dryer  | Gas            | City Gas         | Roommate                         | No          |
| TV Cables          | NTT                      | BBQ Space      | Yes              | Pet                              | Negotiation |
| Internet<br>Access | NTT                      | Electricity    | 40amp            | Size                             | 1046Sq.Ft.  |
| Toilet             | 2                        | Renovation     | 2014             | AFN Dish<br>Installation         | O.K         |