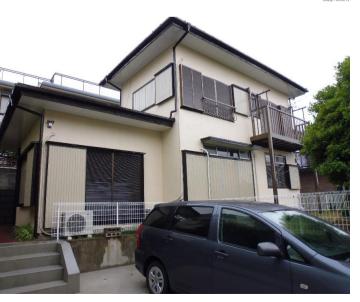

| Honma House        |                                       |                |                                  |                                  |          |  |  |
|--------------------|---------------------------------------|----------------|----------------------------------|----------------------------------|----------|--|--|
| Address            | Kamoi 3,Yokosuka                      |                |                                  |                                  |          |  |  |
| Rent               | ¥210,000                              |                |                                  |                                  |          |  |  |
| Transport          | 23min. Drive from<br>Base Station     |                | 10min. Drive to KQ<br>Uraga Sta. |                                  |          |  |  |
| Rooms              |                                       | 3LDK           |                                  | Tatami<br>Room                   | 0        |  |  |
| Parking lot        | 2                                     | Heating/<br>AC | 5                                | Stove                            | Yes      |  |  |
| Appliances         | Fridge/Micro<br>wave/Washer&<br>Dryer | Gas            | City Gas                         | Roommate                         | OK       |  |  |
| TV Cables          | J-com                                 | BBQ<br>Space   | OK                               | Pet                              | OK       |  |  |
| Internet<br>Access | J-com                                 | Electricity    | 50amp                            | Size                             | 980 SqFt |  |  |
| Toilet             | 2                                     | Remodel        | 2016                             | Next Inspection<br>Oct 12th 2025 |          |  |  |