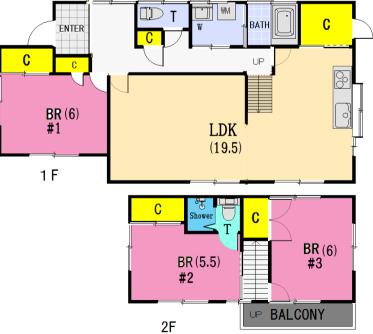

| Honma House        |                                       |                |                                  |                                  |          |  |  |
|--------------------|---------------------------------------|----------------|----------------------------------|----------------------------------|----------|--|--|
| Address            | Kamoi 3,Yokosuka                      |                |                                  |                                  |          |  |  |
| Rent               | ¥210,000                              |                |                                  |                                  |          |  |  |
| Transport          | 23min. Drive from<br>Base Station     |                | 10min. Drive to KQ<br>Uraga Sta. |                                  |          |  |  |
| Rooms              |                                       | 3LDK           |                                  | Tatami<br>Room                   | 0        |  |  |
| Parking lot        | 2                                     | Heating/<br>AC | 5                                | Stove                            | Yes      |  |  |
| Appliances         | Fridge/Micro<br>wave/Washer&<br>Dryer | Gas            | City Gas                         | Roommate                         | OK       |  |  |
| TV Cables          | J-com                                 | BBQ<br>Space   | OK                               | Pet                              | OK       |  |  |
| Internet<br>Access | J-com                                 | Electricity    | 50amp                            | Size                             | 980 SqFt |  |  |
| Toilet             | 2                                     | Remodel        | 2016                             | Next Inspection<br>Oct 12th 2025 |          |  |  |