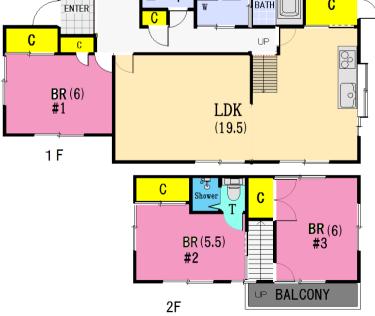

| Honma House        |                                       |                |                                  |                                  |          |  |  |
|--------------------|---------------------------------------|----------------|----------------------------------|----------------------------------|----------|--|--|
| Address            | Kamoi 3,Yokosuka                      |                |                                  |                                  |          |  |  |
| Rent               | ¥210,000                              |                |                                  |                                  |          |  |  |
| Transport          | 23min. Drive from<br>Base Station     |                | 10min. Drive to KQ<br>Uraga Sta. |                                  |          |  |  |
| Rooms              |                                       | 3LDK           |                                  | Tatami<br>Room                   | 0        |  |  |
| Parking lot        | 2                                     | Heating/<br>AC | 5                                | Stove                            | Yes      |  |  |
| Appliances         | Fridge/Micro<br>wave/Washer&<br>Dryer | Gas            | City Gas                         | Roommate                         | OK       |  |  |
| TV Cables          | J-com                                 | BBQ<br>Space   | OK                               | Pet                              | OK       |  |  |
| Internet<br>Access | J-com                                 | Electricity    | 50amp                            | Size                             | 980 SqFt |  |  |
| Toilet             | 2                                     | Remodel        | 2016                             | Next Inspection<br>Oct 12th 2025 |          |  |  |