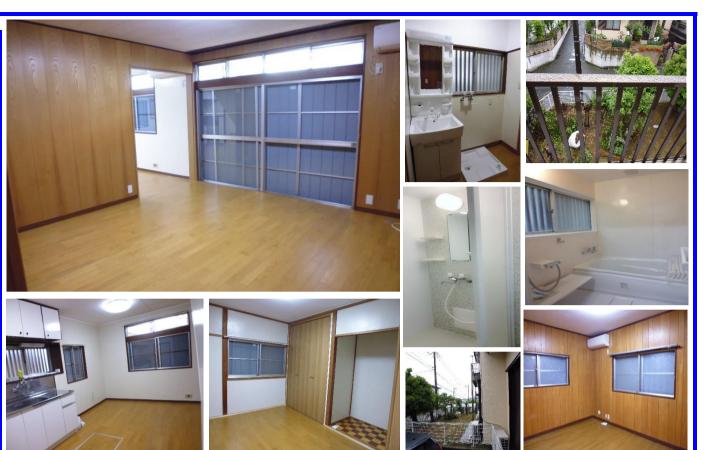

| Honma House        |                                       |                |                                  |                                  |          |  |  |
|--------------------|---------------------------------------|----------------|----------------------------------|----------------------------------|----------|--|--|
| Address            | Kamoi 3,Yokosuka                      |                |                                  |                                  |          |  |  |
| Rent               | ¥210,000                              |                |                                  |                                  |          |  |  |
| Transport          | 23min. Drive from<br>Base Station     |                | 10min. Drive to KQ<br>Uraga Sta. |                                  |          |  |  |
| Rooms              |                                       | 3LDK           |                                  | Tatami<br>Room                   | 0        |  |  |
| Parking lot        | 2                                     | Heating/<br>AC | 5                                | Stove                            | Yes      |  |  |
| Appliances         | Fridge/Micro<br>wave/Washer&<br>Dryer | Gas            | City Gas                         | Roommate                         | OK       |  |  |
| TV Cables          | J-com                                 | BBQ<br>Space   | OK                               | Pet                              | OK       |  |  |
| Internet<br>Access | J-com                                 | Electricity    | 50amp                            | Size                             | 980 SqFt |  |  |
| Toilet             | 2                                     | Remodel        | 2016                             | Next Inspection<br>Oct 12th 2025 |          |  |  |