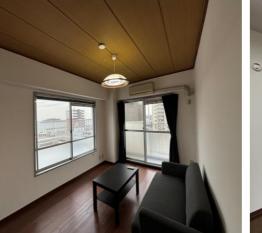

## Next inspection Nov 14th 2027

| Highness Yokosuka chuo #7F |                                      |                |          |                                       |            |  |
|----------------------------|--------------------------------------|----------------|----------|---------------------------------------|------------|--|
| Address                    | Hinodecho1, Yokosuka                 |                |          |                                       |            |  |
| Rent                       | ¥189,000                             |                |          |                                       |            |  |
| Transport                  | 12min.Walk to Base                   |                | Station  | 7min.Walk to KQ<br>Yokosuka chuo Sta. |            |  |
| Rooms                      | 3LDK                                 |                |          | Tatami<br>Room                        | 1          |  |
| Parking lot                | No                                   | Heating/<br>AC | 2        | Size                                  | 692.9 sqft |  |
| Appliances                 | Drum washer/<br>Fridge<br>Micro wave | Gas            | City Gas | Roommate                              | No         |  |
| BBQ                        | No                                   |                |          |                                       |            |  |