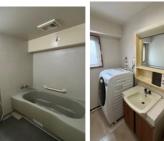

## Next inspection Nov 14th 2027

| Highness Yokosuka chuo #7F |                                      |                |          |                                       |            |  |
|----------------------------|--------------------------------------|----------------|----------|---------------------------------------|------------|--|
| Address                    | Hinodecho1, Yokosuka                 |                |          |                                       |            |  |
| Rent                       | ¥189,000                             |                |          |                                       |            |  |
| Transport                  | 12min.Walk to Base                   |                | Station  | 7min.Walk to KQ<br>Yokosuka chuo Sta. |            |  |
| Rooms                      | 3LDK                                 |                |          | Tatami<br>Room                        | 1          |  |
| Parking lot                | No                                   | Heating/<br>AC | 2        | Size                                  | 692.9 sqft |  |
| Appliances                 | Drum washer/<br>Fridge<br>Micro wave | Gas            | City Gas | Roommate                              | No         |  |
| BBQ                        | No                                   |                |          |                                       |            |  |