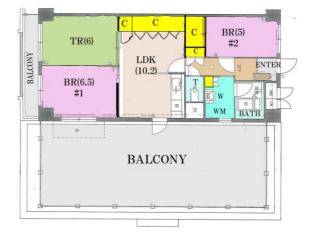

## Next inspection Nov 14th 2027

| Highness Yokosuka chuo #7F |                                      |                |          |                                       |            |  |
|----------------------------|--------------------------------------|----------------|----------|---------------------------------------|------------|--|
| Address                    | Hinodecho1, Yokosuka                 |                |          |                                       |            |  |
| Rent                       | ¥189,000                             |                |          |                                       |            |  |
| Transport                  | 12min.Walk to Base                   |                | Station  | 7min.Walk to KQ<br>Yokosuka chuo Sta. |            |  |
| Rooms                      | 3LDK                                 |                |          | Tatami<br>Room                        | 1          |  |
| Parking lot                | No                                   | Heating/<br>AC | 2        | Size                                  | 692.9 sqft |  |
| Appliances                 | Drum washer/<br>Fridge<br>Micro wave | Gas            | City Gas | Roommate                              | No         |  |
| BBQ                        | No                                   |                |          |                                       |            |  |

Big size balcony