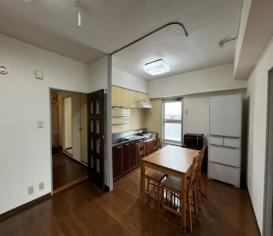

## Next inspection Nov 14th 2027

| Highness Yokosuka chuo #7F |                                      |                |          |                                       |            |  |
|----------------------------|--------------------------------------|----------------|----------|---------------------------------------|------------|--|
| Address                    | Hinodecho1, Yokosuka                 |                |          |                                       |            |  |
| Rent                       | ¥189,000                             |                |          |                                       |            |  |
| Transport                  | 12min.Walk to Base                   |                | Station  | 7min.Walk to KQ<br>Yokosuka chuo Sta. |            |  |
| Rooms                      | 3LDK                                 |                |          | Tatami<br>Room                        | 1          |  |
| Parking lot                | No                                   | Heating/<br>AC | 2        | Size                                  | 692.9 sqft |  |
| Appliances                 | Drum washer/<br>Fridge<br>Micro wave | Gas            | City Gas | Roommate                              | No         |  |
| BBQ                        | No                                   |                |          |                                       |            |  |