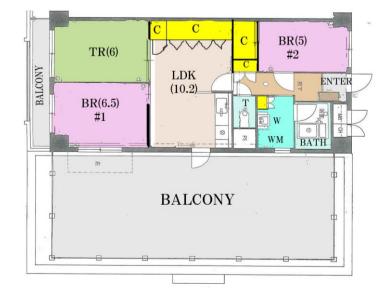

| J-com                     | BBQ<br>Space                     | No       | Pet                                   | No         |  |
| Internet<br>Access        | J-com                     | Electricity                      | 40amp    | Size                                  | 692.9 sqft |  |
| Toilet                    | 1                         | Next Inspection<br>Apr.27th 2024 |          |                                       |            |  |







## Walking distance to BASE

| Monthly<br>Rent           | ¥ 180,000 |
|---------------------------|-----------|
| Security<br>Deposit       | ¥ 180,000 |
| Agent<br>Fee(+10%<br>Tax) | ¥ 198,000 |
| Landlord<br>Fee           | ¥ 180,000 |
| Sub Total                 | ¥ 738,000 |
| Renter's<br>Insurance     | ¥ 20,000  |





Big size balcony