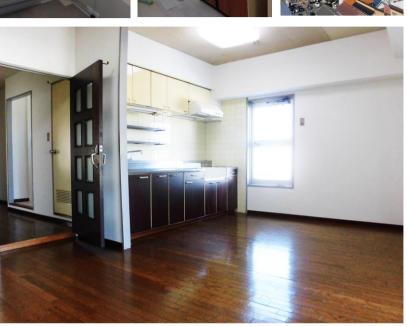

| Highness Yokosuka chuo 7F |                           |                                  |          |                                       |            |  |
|---------------------------|---------------------------|----------------------------------|----------|---------------------------------------|------------|--|
| Address                   | Hinodecho1, Yokosuka      |                                  |          |                                       |            |  |
| Rent                      | ¥180,000                  |                                  |          |                                       |            |  |
| Transport                 | 12min.Walk from<br>Base   |                                  | Station  | 7min.Walk to KQ<br>Yokosuka chuo Sta. |            |  |
| Rooms                     | 3LDK                      |                                  |          | Tatami<br>Room                        | 1          |  |
| Parking                   | 0                         | Heating/<br>AC                   | 2        | Stove                                 | Yes        |  |
| Appliances                | Drum<br>washer/<br>Fridge | Gas                              | City Gas | Roommate                              | No         |  |
| TV Cables                 | J-com                     | BBQ<br>Space                     | No       | Pet                                   | No         |  |
| Internet<br>Access        | J-com                     | Electricity                      | 40amp    | Size                                  | 692.9 sqft |  |
| Toilet                    | 1                         | Next Inspection<br>Apr.27th 2024 |          |                                       |            |  |