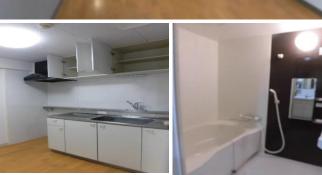

| <b>Highness Yokosuka chuo #5F</b> |                          |                |             |                                       |          |
|-----------------------------------|--------------------------|----------------|-------------|---------------------------------------|----------|
| Address                           | Hinodecho1, Yokosuka     |                |             |                                       |          |
| Rent                              | ¥200,000                 |                |             |                                       |          |
| Transport                         | 12min. Walk from<br>Base |                | Station     | 7min.Walk to KQ<br>Yokosuka-chuo Sta. |          |
| Rooms                             | 2LDK                     |                |             | Tatami<br>Room                        | No       |
| Parking lot                       | No                       | Heating/<br>AC | 2           | Size                                  | 668 sqft |
| Appliances                        | Micro<br>wave            | Gas            | City<br>Gas | Roommate                              | No       |
| TV Cables                         | NTT                      | BBQ<br>Space   | No          | Pet                                   | No       |
| Internet<br>Access                | NTT                      | Electricity    | 50amp       |                                       |          |