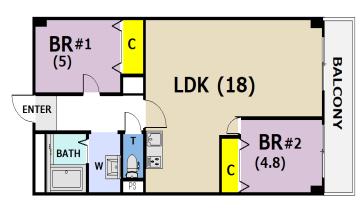

| <b>Highness Yokosuka chuo #5F</b> |                          |                |             |                                       |          |
|-----------------------------------|--------------------------|----------------|-------------|---------------------------------------|----------|
| Address                           | Hinodecho1, Yokosuka     |                |             |                                       |          |
| Rent                              | ¥200,000                 |                |             |                                       |          |
| Transport                         | 12min. Walk from<br>Base |                | Station     | 7min.Walk to KQ<br>Yokosuka-chuo Sta. |          |
| Rooms                             | 2LDK                     |                |             | Tatami<br>Room                        | No       |
| Parking lot                       | No                       | Heating/<br>AC | 2           | Size                                  | 668 sqft |
| Appliances                        | Micro<br>wave            | Gas            | City<br>Gas | Roommate                              | No       |
| TV Cables                         | NTT                      | BBQ<br>Space   | No          | Pet                                   | No       |
| Internet<br>Access                | NTT                      | Electricity    | 50amp       |                                       |          |