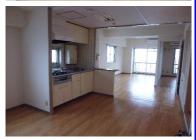

## Huge living room/Nice view Walking distance to BASE

| Monthly<br>Rent           | ¥ 180,000 |
|---------------------------|-----------|
| Security<br>Deposit       | ¥ 180,000 |
| Agent<br>Fee(+10%<br>Tax) | ¥ 198,000 |
| Landlord<br>Fee           | ¥ 180,000 |
| Sub Total                 | ¥ 738,000 |
| Renter's<br>Insurance     | ¥ 20,000  |