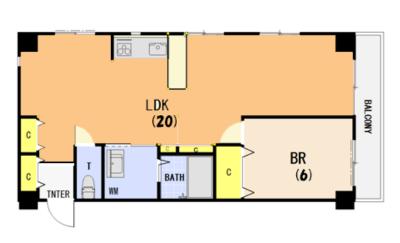

## **Next inspection Oct.18th 2026**

| High City A #6F    |                          |                |             |                                        |         |  |
|--------------------|--------------------------|----------------|-------------|----------------------------------------|---------|--|
| Address            | Hinodecho1, Yokosuka     |                |             |                                        |         |  |
| Rent               | ¥180,000                 |                |             |                                        |         |  |
| Transport          | 5min. Drive from<br>Base |                | Station     | 7min. Walk to KQ<br>Yokosuka chuo Sta. |         |  |
| Rooms              | 1LDk                     |                |             | Tatami<br>Room                         | No      |  |
| Parking lot        | No                       | Heating/<br>AC | 2           | Size                                   | 610sqft |  |
| Appliances         | No                       | Gas            | City<br>Gas | Roommate                               | No      |  |
| TV<br>Cables       | J-COM                    | BBQ<br>Space   | No          | Pet                                    | No      |  |
| Internet<br>Access | J-COM                    | Electricity    | 30amp       |                                        |         |  |