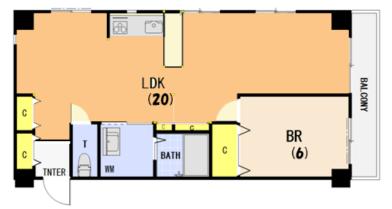

|                    | Hi                               | <b>jh Ci</b> t | <b>iy A</b> | <b>#6F</b>                             |         |  |
|--------------------|----------------------------------|----------------|-------------|----------------------------------------|---------|--|
| Address            | Hinodecho1, Yokosuka             |                |             |                                        |         |  |
| Rent               | ¥180,000                         |                |             |                                        |         |  |
| Transport          | 5min. Drive from<br>Base Station |                | Station     | 7min. Walk to KQ<br>Yokosuka chuo Sta. |         |  |
| Rooms              | 1LDK                             |                |             | Tatami<br>Room                         | No      |  |
| Parking            | No                               | Heating/<br>AC | 2           | Stove                                  | Yes     |  |
| Appliances         | No                               | Gas            | City<br>Gas | Roommate                               | No      |  |
| TV<br>Cables       | J-COM                            | BBQ<br>Space   | No          | Pet                                    | No      |  |
| Internet<br>Access | J-COM                            | Electricity    | 30amp       | Size                                   | 610sqft |  |
| Toilet             | 1                                | Remodel        | 2016        |                                        | 2       |  |