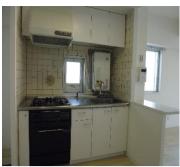

| High City A-7F     |                          |                |          |                                        |          |  |
|--------------------|--------------------------|----------------|----------|----------------------------------------|----------|--|
| Address            | Hinodecho1, Yokosuka     |                |          |                                        |          |  |
| Rent               | ¥180,000                 |                |          |                                        |          |  |
| Transport          | 5min. Drive from<br>Base |                | Station  | 7min. Walk to KQ<br>Yokosuka−chuo Sta. |          |  |
| Rooms              |                          | 1LDk           |          | Tatami<br>Room                         | No       |  |
| Parking lot        | No                       | Heating/<br>AC | 2        | Oven                                   | No       |  |
| Appliances         | No                       | Gas            | City Gas | Roommate                               | No       |  |
| TV Cables          | J-com                    | BBQ Space      | No       | Pet                                    | No       |  |
| Internet<br>Access | J-com                    | Electricity    | 30amp    | Size                                   | 610sqft. |  |
| Toilet             | 1                        | Renovetion     | 2017     |                                        |          |  |