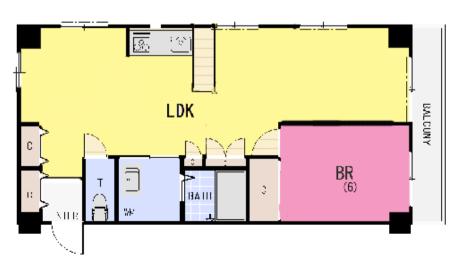

| High City A-7F     |                          |                |          |                                        |          |  |
|--------------------|--------------------------|----------------|----------|----------------------------------------|----------|--|
| Address            | Hinodecho1, Yokosuka     |                |          |                                        |          |  |
| Rent               | ¥180,000                 |                |          |                                        |          |  |
| Transport          | 5min. Drive from<br>Base |                | Station  | 7min. Walk to KQ<br>Yokosuka−chuo Sta. |          |  |
| Rooms              |                          | 1LDk           |          | Tatami<br>Room                         | No       |  |
| Parking lot        | No                       | Heating/<br>AC | 2        | Oven                                   | No       |  |
| Appliances         | No                       | Gas            | City Gas | Roommate                               | No       |  |
| TV Cables          | J-com                    | BBQ Space      | No       | Pet                                    | No       |  |
| Internet<br>Access | J-com                    | Electricity    | 30amp    | Size                                   | 610sqft. |  |
| Toilet             | 1                        | Renovetion     | 2017     |                                        |          |  |