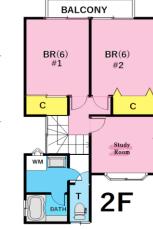

| Harada House       |                                       |                |         |                                    |            |  |
|--------------------|---------------------------------------|----------------|---------|------------------------------------|------------|--|
| Address            | Nagauracho 1, Yokosuka                |                |         |                                    | suka       |  |
| Rent               | ¥210,000                              |                |         |                                    |            |  |
| Transport          | 7min. Drive from<br>Base              |                | Station | 13min.Walk to KQ<br>Anjinzuka Sta. |            |  |
| Rooms              | 2LDK                                  |                |         | Tatami<br>Room                     | No         |  |
| Parking lot        | 1                                     | Heating/<br>AC | 4       | Stove                              | Yes        |  |
| Appliances         | Fridge/Washer<br>+dryer/Micro<br>wave | Gas            | Propane | Roommate                           | No         |  |
| TV Cables          | NTT                                   | BBQ<br>Space   | Yes     | Pet                                | Negotiable |  |
| Internet<br>Access | NTT                                   | Electricity    | 50amp   | Size                               | 797.3 sqft |  |
| Toilet             | 1                                     | Remodel        | 2022    |                                    |            |  |