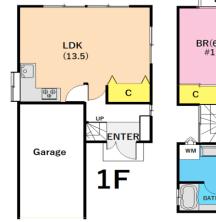

| Harada House       |                                       |                |         |                                    |            |  |
|--------------------|---------------------------------------|----------------|---------|------------------------------------|------------|--|
| Address            | Nagauracho 1, Yokosuka                |                |         |                                    | suka       |  |
| Rent               | ¥210,000                              |                |         |                                    |            |  |
| Transport          | 7min. Drive from<br>Base              |                | Station | 13min.Walk to KQ<br>Anjinzuka Sta. |            |  |
| Rooms              | 2LDK                                  |                |         | Tatami<br>Room                     | No         |  |
| Parking lot        | 1                                     | Heating/<br>AC | 4       | Stove                              | Yes        |  |
| Appliances         | Fridge/Washer<br>+dryer/Micro<br>wave | Gas            | Propane | Roommate                           | No         |  |
| TV Cables          | NTT                                   | BBQ<br>Space   | Yes     | Pet                                | Negotiable |  |
| Internet<br>Access | NTT                                   | Electricity    | 50amp   | Size                               | 797.3 sqft |  |
| Toilet             | 1                                     | Remodel        | 2022    |                                    |            |  |