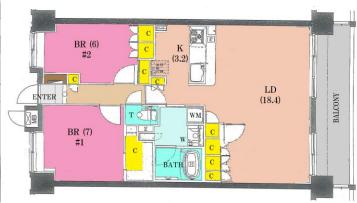

| <b>Grantems Shioiri 2F</b> |                          |                |             |                                 |            |  |
|----------------------------|--------------------------|----------------|-------------|---------------------------------|------------|--|
| Address                    | Shioiri 4 , Yokosuka     |                |             |                                 |            |  |
| Rent                       | ¥200,000                 |                |             |                                 |            |  |
| Transport                  | 5min. Drive from<br>Base |                | Station     | 3min.Walk to KQ<br>Shioiri Sta. |            |  |
| Rooms                      | 2LDK                     |                |             | Tatami<br>Room                  | No         |  |
| Parking lot                | Negotiable               | Heating/<br>AC | 4           | Stove                           | Yes        |  |
| Appliances                 | Drum<br>Washer           | Gas            | City<br>Gas | Roommate                        | No         |  |
| Internet<br>Access         | Free                     | BBQ<br>Space   | No          | Pet                             | No         |  |
| Toilet                     | 1                        | Electricity    | 60amp       | Size                            | 809.8 sqft |  |
| Remodel                    | 2017                     |                |             |                                 |            |  |