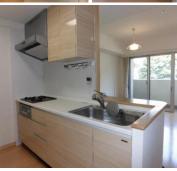

| <b>Grantems Shioiri 2F</b> |                          |                |             |                                 |            |  |
|----------------------------|--------------------------|----------------|-------------|---------------------------------|------------|--|
| Address                    | Shioiri 4 , Yokosuka     |                |             |                                 |            |  |
| Rent                       | ¥200,000                 |                |             |                                 |            |  |
| Transport                  | 5min. Drive from<br>Base |                | Station     | 3min.Walk to KQ<br>Shioiri Sta. |            |  |
| Rooms                      | 2LDK                     |                |             | Tatami<br>Room                  | No         |  |
| Parking lot                | Negotiable               | Heating/<br>AC | 4           | Stove                           | Yes        |  |
| Appliances                 | Drum<br>Washer           | Gas            | City<br>Gas | Roommate                        | No         |  |
| Internet<br>Access         | Free                     | BBQ<br>Space   | No          | Pet                             | No         |  |
| Toilet                     | 1                        | Electricity    | 60amp       | Size                            | 809.8 sqft |  |
| Remodel                    | 2017                     |                |             |                                 |            |  |