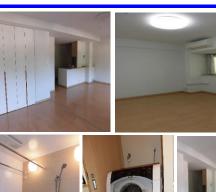

| <b>Grantems Shioiri 2F</b> |                          |                |             |                                 |            |  |
|----------------------------|--------------------------|----------------|-------------|---------------------------------|------------|--|
| Address                    | Shioiri 4 , Yokosuka     |                |             |                                 |            |  |
| Rent                       | ¥200,000                 |                |             |                                 |            |  |
| Transport                  | 5min. Drive from<br>Base |                | Station     | 3min.Walk to KQ<br>Shioiri Sta. |            |  |
| Rooms                      | 2LDK                     |                |             | Tatami<br>Room                  | No         |  |
| Parking lot                | Negotiable               | Heating/<br>AC | 4           | Stove                           | Yes        |  |
| Appliances                 | Drum<br>Washer           | Gas            | City<br>Gas | Roommate                        | No         |  |
| Internet<br>Access         | Free                     | BBQ<br>Space   | No          | Pet                             | No         |  |
| Toilet                     | 1                        | Electricity    | 60amp       | Size                            | 809.8 sqft |  |
| Remodel                    | 2017                     |                |             |                                 |            |  |