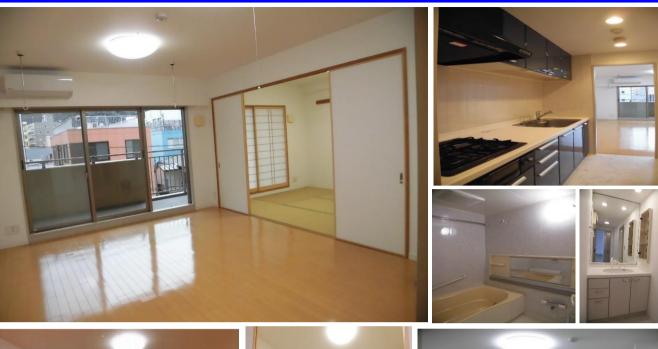

## Next inspection Feb.28th 2027

| <b>GRAND COURT #3F</b> |                           |                |          |                                       |          |  |
|------------------------|---------------------------|----------------|----------|---------------------------------------|----------|--|
| Address                | Yonegahamadori2, Yokosuka |                |          |                                       |          |  |
| Rent                   | ¥210,000                  |                |          |                                       |          |  |
| Transport              | 5min. Drive from<br>Base  |                | Station  | 7min.Walk to KQ<br>Yokosuka−chuo Sta. |          |  |
| Rooms                  | 3LDK                      |                |          | Tatami<br>Room                        | Yes      |  |
| Parking lot            | No                        | Heating/<br>AC | 2        | Size                                  | 816 sqft |  |
| Appliances             | No                        | Gas            | City Gas | Roommate                              | No       |  |
| Electricity            | 40amp                     | BBQ<br>Space   | No       | Pet                                   | No       |  |