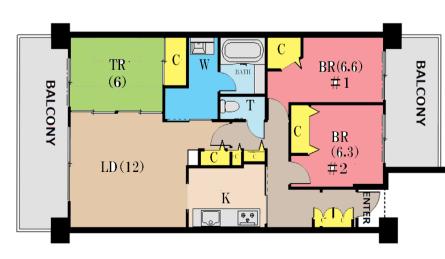

## Next inspection Feb.28th 2027

| <b>GRAND COURT #3F</b> |                           |                |          |                                       |          |  |
|------------------------|---------------------------|----------------|----------|---------------------------------------|----------|--|
| Address                | Yonegahamadori2, Yokosuka |                |          |                                       |          |  |
| Rent                   | ¥210,000                  |                |          |                                       |          |  |
| Transport              | 5min. Drive from<br>Base  |                | Station  | 7min.Walk to KQ<br>Yokosuka−chuo Sta. |          |  |
| Rooms                  | 3LDK                      |                |          | Tatami<br>Room                        | Yes      |  |
| Parking lot            | No                        | Heating/<br>AC | 2        | Size                                  | 816 sqft |  |
| Appliances             | No                        | Gas            | City Gas | Roommate                              | No       |  |
| Electricity            | 40amp                     | BBQ<br>Space   | No       | Pet                                   | No       |  |