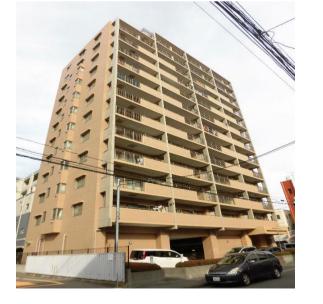

## Next inspection Feb.28th 2027

| <b>GRAND COURT #3F</b> |                           |                |          |                                       |          |  |
|------------------------|---------------------------|----------------|----------|---------------------------------------|----------|--|
| Address                | Yonegahamadori2, Yokosuka |                |          |                                       |          |  |
| Rent                   | ¥210,000                  |                |          |                                       |          |  |
| Transport              | 5min. Drive from<br>Base  |                | Station  | 7min.Walk to KQ<br>Yokosuka−chuo Sta. |          |  |
| Rooms                  | 3LDK                      |                |          | Tatami<br>Room                        | Yes      |  |
| Parking lot            | No                        | Heating/<br>AC | 2        | Size                                  | 816 sqft |  |
| Appliances             | No                        | Gas            | City Gas | Roommate                              | No       |  |
| Electricity            | 40amp                     | BBQ<br>Space   | No       | Pet                                   | No       |  |