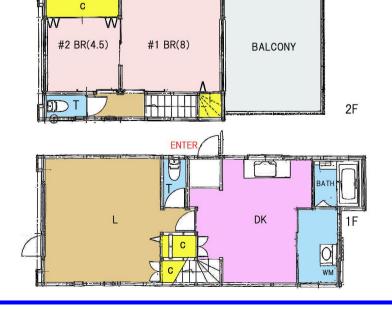

## **Next inspection Oct. 18th 2026**

| Fukushima House    |                          |                          |                  |                                   |             |  |
|--------------------|--------------------------|--------------------------|------------------|-----------------------------------|-------------|--|
| Address            | Sakamoto-cho2, Yokosuka  |                          |                  |                                   |             |  |
| Rent               | ¥200,000                 |                          |                  |                                   |             |  |
| Transport          | 5min. Drive from<br>Base |                          | Train<br>Station | 10min. Walk to KQ<br>Shioiri Sta. |             |  |
| Rooms              | 2LDK                     |                          |                  | Tatami<br>Room                    | No          |  |
| Parking lot        | 1                        | Heating/<br>AC           | 4                | Size                              | 848,96sqft. |  |
| Appliances         | No                       | Gas                      | City Gas         | Roommate                          | No          |  |
| TV Cables          | J-COM                    | AFN Dish<br>Installation | O.K              | Pet                               | No          |  |
| Internet<br>Access | J-COM                    | Electricity              | 60Amp            | Toilet                            | 2           |  |