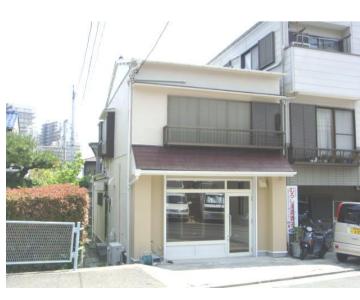

## **Next inspection Oct. 18th 2026**

| Fukushima House    |                          |                          |                  |                                   |             |  |
|--------------------|--------------------------|--------------------------|------------------|-----------------------------------|-------------|--|
| Address            | Sakamoto-cho2, Yokosuka  |                          |                  |                                   |             |  |
| Rent               | ¥200,000                 |                          |                  |                                   |             |  |
| Transport          | 5min. Drive from<br>Base |                          | Train<br>Station | 10min. Walk to KQ<br>Shioiri Sta. |             |  |
| Rooms              | 2LDK                     |                          |                  | Tatami<br>Room                    | No          |  |
| Parking lot        | 1                        | Heating/<br>AC           | 4                | Size                              | 848,96sqft. |  |
| Appliances         | No                       | Gas                      | City Gas         | Roommate                          | No          |  |
| TV Cables          | J-COM                    | AFN Dish<br>Installation | O.K              | Pet                               | No          |  |
| Internet<br>Access | J-COM                    | Electricity              | 60Amp            | Toilet                            | 2           |  |