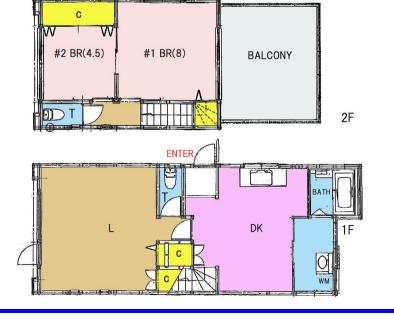

| Fukushima House    |                          |                |                  |                                   |              |  |
|--------------------|--------------------------|----------------|------------------|-----------------------------------|--------------|--|
| Address            | Sakamoto-cho2, Yokosuka  |                |                  |                                   |              |  |
| Rent               | ¥180,000                 |                |                  |                                   |              |  |
| Transport          | 5min. Drive from<br>Base |                | Train<br>Station | 10min. Walk to KQ<br>Shioiri Sta. |              |  |
| Rooms              | 2LDK                     |                |                  | Tatami<br>Room                    | No           |  |
| Parking lot        | 1                        | Heating/<br>AC | 4                | Oven<br>Space                     | Yes          |  |
| Appliances         | No                       | Gas            | City Gas         | Roommate                          | No           |  |
| TV Cables          | J-COM                    | BBQ Space      | Small<br>Space   | Pet                               | No           |  |
| Internet<br>Access | J-COM                    | Electricity    | 60Amp            | Size                              | 848,96Sq.Ft. |  |
| Toilet             | 2                        | Renovation     | 2011             | AFN Dish<br>Installation          | O.K          |  |