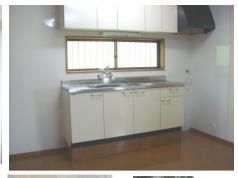

| Fukushima House    |                          |                |                  |                                   |              |  |
|--------------------|--------------------------|----------------|------------------|-----------------------------------|--------------|--|
| Address            | Sakamoto-cho2, Yokosuka  |                |                  |                                   |              |  |
| Rent               | ¥180,000                 |                |                  |                                   |              |  |
| Transport          | 5min. Drive from<br>Base |                | Train<br>Station | 10min. Walk to KQ<br>Shioiri Sta. |              |  |
| Rooms              | 2LDK                     |                |                  | Tatami<br>Room                    | No           |  |
| Parking lot        | 1                        | Heating/<br>AC | 4                | Oven<br>Space                     | Yes          |  |
| Appliances         | No                       | Gas            | City Gas         | Roommate                          | No           |  |
| TV Cables          | J-COM                    | BBQ Space      | Small<br>Space   | Pet                               | No           |  |
| Internet<br>Access | J-COM                    | Electricity    | 60Amp            | Size                              | 848,96Sq.Ft. |  |
| Toilet             | 2                        | Renovation     | 2011             | AFN Dish<br>Installation          | O.K          |  |