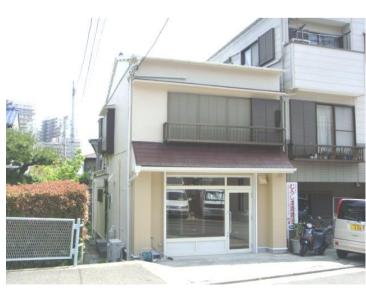

| Fukushima House    |                          |                |                  |                                   |              |  |
|--------------------|--------------------------|----------------|------------------|-----------------------------------|--------------|--|
| Address            | Sakamoto-cho2, Yokosuka  |                |                  |                                   |              |  |
| Rent               | ¥180,000                 |                |                  |                                   |              |  |
| Transport          | 5min. Drive from<br>Base |                | Train<br>Station | 10min. Walk to KQ<br>Shioiri Sta. |              |  |
| Rooms              | 2LDK                     |                |                  | Tatami<br>Room                    | No           |  |
| Parking lot        | 1                        | Heating/<br>AC | 4                | Oven<br>Space                     | Yes          |  |
| Appliances         | No                       | Gas            | City Gas         | Roommate                          | No           |  |
| TV Cables          | J-COM                    | BBQ Space      | Small<br>Space   | Pet                               | No           |  |
| Internet<br>Access | J-COM                    | Electricity    | 60Amp            | Size                              | 848,96Sq.Ft. |  |
| Toilet             | 2                        | Renovation     | 2011             | AFN Dish<br>Installation          | O.K          |  |