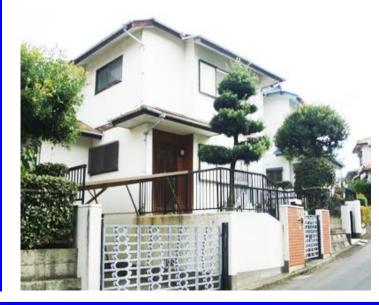

| <b>Fujisaki House</b> |                             |                |                  |                                  |            |  |
|-----------------------|-----------------------------|----------------|------------------|----------------------------------|------------|--|
| Address               | Shounan Takatori5, Yokosuka |                |                  |                                  |            |  |
| Rent                  | ¥210,000                    |                |                  |                                  |            |  |
| Transport             | 18min. Drive from<br>Base   |                | Train<br>Station | 20min. Walk to KQ<br>Oppama Sta. |            |  |
| Rooms                 | 3LDK                        |                |                  | Tatami<br>Room                   | 1          |  |
| Parking lot           | 1                           | Heating/<br>AC | 3                | Oven<br>Space                    | Yes        |  |
| Appliances            | No                          | Gas            | City Gas         | Roommate                         | O.K        |  |
| TV Cables             | J-COM                       | BBQ<br>Space   | Yes              | Pet                              | No         |  |
| Internet<br>Access    | J-COM                       | Electricity    | 40amps           | Size                             | 1104.8sqft |  |
| Toilet                | 2                           |                |                  |                                  |            |  |