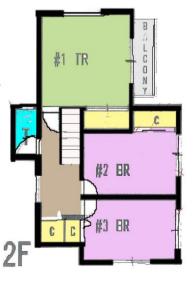

| <b>Fujisaki House</b> |                             |                |                  |                                  |            |  |
|-----------------------|-----------------------------|----------------|------------------|----------------------------------|------------|--|
| Address               | Shounan Takatori5, Yokosuka |                |                  |                                  |            |  |
| Rent                  | ¥210,000                    |                |                  |                                  |            |  |
| Transport             | 18min. Drive from<br>Base   |                | Train<br>Station | 20min. Walk to KQ<br>Oppama Sta. |            |  |
| Rooms                 | 3LDK                        |                |                  | Tatami<br>Room                   | 1          |  |
| Parking lot           | 1                           | Heating/<br>AC | 3                | Oven<br>Space                    | Yes        |  |
| Appliances            | No                          | Gas            | City Gas         | Roommate                         | O.K        |  |
| TV Cables             | J-COM                       | BBQ<br>Space   | Yes              | Pet                              | No         |  |
| Internet<br>Access    | J-COM                       | Electricity    | 40amps           | Size                             | 1104.8sqft |  |
| Toilet                | 2                           |                |                  |                                  |            |  |