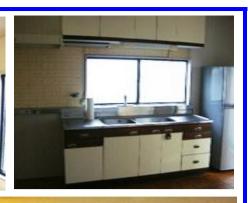

| <b>Fujisaki House</b> |                             |                |                  |                                  |            |  |
|-----------------------|-----------------------------|----------------|------------------|----------------------------------|------------|--|
| Address               | Shounan Takatori5, Yokosuka |                |                  |                                  |            |  |
| Rent                  | ¥210,000                    |                |                  |                                  |            |  |
| Transport             | 18min. Drive from<br>Base   |                | Train<br>Station | 20min. Walk to KQ<br>Oppama Sta. |            |  |
| Rooms                 | 3LDK                        |                |                  | Tatami<br>Room                   | 1          |  |
| Parking lot           | 1                           | Heating/<br>AC | 3                | Oven<br>Space                    | Yes        |  |
| Appliances            | No                          | Gas            | City Gas         | Roommate                         | O.K        |  |
| TV Cables             | J-COM                       | BBQ<br>Space   | Yes              | Pet                              | No         |  |
| Internet<br>Access    | J-COM                       | Electricity    | 40amps           | Size                             | 1104.8sqft |  |
| Toilet                | 2                           |                |                  |                                  |            |  |