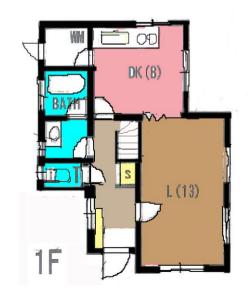

| <b>Fujisaki House</b> |                             |                |                  |                                  |            |  |
|-----------------------|-----------------------------|----------------|------------------|----------------------------------|------------|--|
| Address               | Shounan Takatori5, Yokosuka |                |                  |                                  |            |  |
| Rent                  | ¥210,000                    |                |                  |                                  |            |  |
| Transport             | 18min. Drive from<br>Base   |                | Train<br>Station | 20min. Walk to KQ<br>Oppama Sta. |            |  |
| Rooms                 | 3LDK                        |                |                  | Tatami<br>Room                   | 1          |  |
| Parking lot           | 1                           | Heating/<br>AC | 3                | Oven<br>Space                    | Yes        |  |
| Appliances            | No                          | Gas            | City Gas         | Roommate                         | O.K        |  |
| TV Cables             | J-COM                       | BBQ<br>Space   | Yes              | Pet                              | No         |  |
| Internet<br>Access    | J-COM                       | Electricity    | 40amps           | Size                             | 1104.8sqft |  |
| Toilet                | 2                           |                |                  |                                  |            |  |