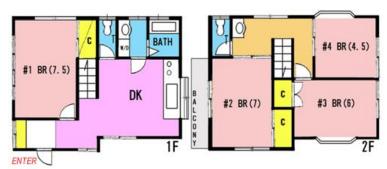

| <b>Fujihira House</b> |                                |                      |         |                                   |            |  |
|-----------------------|--------------------------------|----------------------|---------|-----------------------------------|------------|--|
| Address               | Kinugasa Sakaecho2, Yokosuka   |                      |         |                                   |            |  |
| Rent                  | ¥210,000                       |                      |         |                                   |            |  |
| Transport             | 15min. Drive from Base Station |                      |         | 3min. Walk to JR<br>Kinugasa Sta. |            |  |
| Rooms                 | 4DK                            |                      |         | Tatami<br>Room                    | No         |  |
| Parking lot           | No                             | Heating/<br>AC       | 5       | Stove                             | Yes        |  |
| Appliances            | Fridge                         | Gas                  | Propane | Roommate                          | No         |  |
| TV                    | J-COM                          | BBQ Space            | No      | Pet                               | No         |  |
| Internet              | J-COM                          | Electricity          | 50Amps  | Size                              | 874.89sqft |  |
| Toilet                | 2                              | Trimming of<br>Trees | N/A     |                                   |            |  |