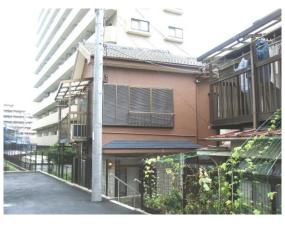

| <b>Fujihira House</b> |                                |                      |         |                                   |            |  |
|-----------------------|--------------------------------|----------------------|---------|-----------------------------------|------------|--|
| Address               | Kinugasa Sakaecho2, Yokosuka   |                      |         |                                   |            |  |
| Rent                  | ¥210,000                       |                      |         |                                   |            |  |
| Transport             | 15min. Drive from Base Station |                      |         | 3min. Walk to JR<br>Kinugasa Sta. |            |  |
| Rooms                 | 4DK                            |                      |         | Tatami<br>Room                    | No         |  |
| Parking lot           | No                             | Heating/<br>AC       | 5       | Stove                             | Yes        |  |
| Appliances            | Fridge                         | Gas                  | Propane | Roommate                          | No         |  |
| TV                    | J-COM                          | BBQ Space            | No      | Pet                               | No         |  |
| Internet              | J-COM                          | Electricity          | 50Amps  | Size                              | 874.89sqft |  |
| Toilet                | 2                              | Trimming of<br>Trees | N/A     |                                   |            |  |