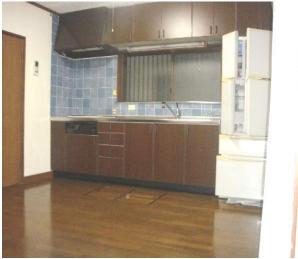

| <b>Fujihira House</b> |                                |                      |         |                                   |            |  |
|-----------------------|--------------------------------|----------------------|---------|-----------------------------------|------------|--|
| Address               | Kinugasa Sakaecho2, Yokosuka   |                      |         |                                   |            |  |
| Rent                  | ¥210,000                       |                      |         |                                   |            |  |
| Transport             | 15min. Drive from Base Station |                      |         | 3min. Walk to JR<br>Kinugasa Sta. |            |  |
| Rooms                 | 4DK                            |                      |         | Tatami<br>Room                    | No         |  |
| Parking lot           | No                             | Heating/<br>AC       | 5       | Stove                             | Yes        |  |
| Appliances            | Fridge                         | Gas                  | Propane | Roommate                          | No         |  |
| TV                    | J-COM                          | BBQ Space            | No      | Pet                               | No         |  |
| Internet              | J-COM                          | Electricity          | 50Amps  | Size                              | 874.89sqft |  |
| Toilet                | 2                              | Trimming of<br>Trees | N/A     |                                   |            |  |