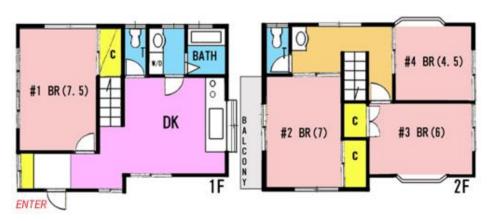

| <b>Fujihira House</b> |                                |                |                                   |                      |            |
|-----------------------|--------------------------------|----------------|-----------------------------------|----------------------|------------|
| Address               | Kinugasa Sakaecho2, Yokosuka   |                |                                   |                      |            |
| Rent                  | ¥180,000                       |                |                                   |                      |            |
| Transport             | 15min. Drive from Base Station |                | 3min. Walk to JR<br>Kinugasa Sta. |                      |            |
| Rooms                 | 4DK                            |                |                                   | Tatami<br>Room       | No         |
| Parking               | No                             | Heating/<br>AC | 5                                 | Oven<br>Space        | No         |
| Appliances            | Refrigerator<br>Included       | Gas            | Propane                           | Roommate             | O.K        |
| TV                    | J-COM                          | BBQ Space      | No                                | Pet                  | No         |
| Internet              | J-COM                          | Electricity    | 50Amps                            | Size                 | 874.89sqft |
| Toilet                | 2                              | Renovated      | 2009                              | Trimming of<br>Trees | N/A        |