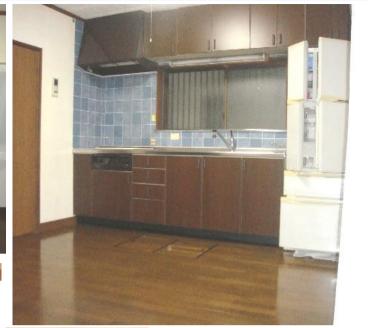

| <b>Fujihira House</b> |                                |                |                                   |                      |            |
|-----------------------|--------------------------------|----------------|-----------------------------------|----------------------|------------|
| Address               | Kinugasa Sakaecho2, Yokosuka   |                |                                   |                      |            |
| Rent                  | ¥180,000                       |                |                                   |                      |            |
| Transport             | 15min. Drive from Base Station |                | 3min. Walk to JR<br>Kinugasa Sta. |                      |            |
| Rooms                 | 4DK                            |                |                                   | Tatami<br>Room       | No         |
| Parking               | No                             | Heating/<br>AC | 5                                 | Oven<br>Space        | No         |
| Appliances            | Refrigerator<br>Included       | Gas            | Propane                           | Roommate             | O.K        |
| TV                    | J-COM                          | BBQ Space      | No                                | Pet                  | No         |
| Internet              | J-COM                          | Electricity    | 50Amps                            | Size                 | 874.89sqft |
| Toilet                | 2                              | Renovated      | 2009                              | Trimming of<br>Trees | N/A        |