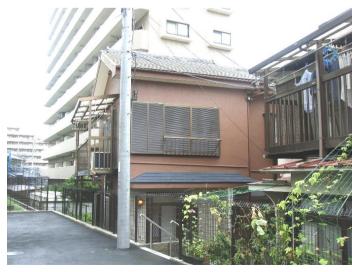

| <b>Fujihira House</b> |                                |                |                                   |                      |            |
|-----------------------|--------------------------------|----------------|-----------------------------------|----------------------|------------|
| Address               | Kinugasa Sakaecho2, Yokosuka   |                |                                   |                      |            |
| Rent                  | ¥180,000                       |                |                                   |                      |            |
| Transport             | 15min. Drive from Base Station |                | 3min. Walk to JR<br>Kinugasa Sta. |                      |            |
| Rooms                 | 4DK                            |                |                                   | Tatami<br>Room       | No         |
| Parking               | No                             | Heating/<br>AC | 5                                 | Oven<br>Space        | No         |
| Appliances            | Refrigerator<br>Included       | Gas            | Propane                           | Roommate             | O.K        |
| TV                    | J-COM                          | BBQ Space      | No                                | Pet                  | No         |
| Internet              | J-COM                          | Electricity    | 50Amps                            | Size                 | 874.89sqft |
| Toilet                | 2                              | Renovated      | 2009                              | Trimming of<br>Trees | N/A        |