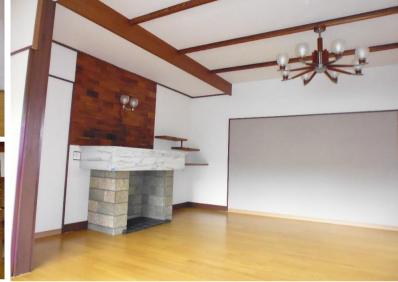

| <b>Fujihira House A</b> |                           |                |                |                                           |           |  |
|-------------------------|---------------------------|----------------|----------------|-------------------------------------------|-----------|--|
| Address                 | Fujimi-cho1, Yokosuka     |                |                |                                           |           |  |
| Rent                    | ¥250,000                  |                |                |                                           |           |  |
| Transport               | 10min. Drive from<br>Base |                | Station        | 5min. Walk to KQ<br>Kenritsu-daigaku Sta. |           |  |
| Rooms                   | 4LDK                      |                |                | Tatami<br>Room                            | No        |  |
| Parking                 | 1                         | Heating/<br>AC | 5              | Oven                                      | No        |  |
| Appliances              | Include                   | Gas            | Propane<br>Gas | Roommate                                  | No        |  |
| TV Cables               | J-COM                     | BBQ<br>Space   | Yes            | Pet                                       | No        |  |
| Internet<br>Access      | J-COM                     | Electricity    | 60amp          | Size                                      | 1433.sqft |  |
| Toilet                  | 2                         |                |                |                                           |           |  |