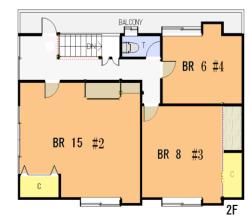

| <b>Fujihira House A</b> |                           |                |                |                                           |           |  |
|-------------------------|---------------------------|----------------|----------------|-------------------------------------------|-----------|--|
| Address                 | Fujimi-cho1, Yokosuka     |                |                |                                           |           |  |
| Rent                    | ¥250,000                  |                |                |                                           |           |  |
| Transport               | 10min. Drive from<br>Base |                | Station        | 5min. Walk to KQ<br>Kenritsu-daigaku Sta. |           |  |
| Rooms                   | 4LDK                      |                |                | Tatami<br>Room                            | No        |  |
| Parking                 | 1                         | Heating/<br>AC | 5              | Oven                                      | No        |  |
| Appliances              | Include                   | Gas            | Propane<br>Gas | Roommate                                  | No        |  |
| TV Cables               | J-COM                     | BBQ<br>Space   | Yes            | Pet                                       | No        |  |
| Internet<br>Access      | J-COM                     | Electricity    | 60amp          | Size                                      | 1433.sqft |  |
| Toilet                  | 2                         |                |                |                                           |           |  |