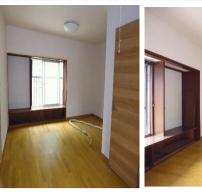

| <b>Fujihira House A</b> |                           |                |                |                                           |           |  |
|-------------------------|---------------------------|----------------|----------------|-------------------------------------------|-----------|--|
| Address                 | Fujimi-cho1, Yokosuka     |                |                |                                           |           |  |
| Rent                    | ¥250,000                  |                |                |                                           |           |  |
| Transport               | 10min. Drive from<br>Base |                | Station        | 5min. Walk to KQ<br>Kenritsu-daigaku Sta. |           |  |
| Rooms                   | 4LDK                      |                |                | Tatami<br>Room                            | No        |  |
| Parking                 | 1                         | Heating/<br>AC | 5              | Oven                                      | No        |  |
| Appliances              | Include                   | Gas            | Propane<br>Gas | Roommate                                  | No        |  |
| TV Cables               | J-COM                     | BBQ<br>Space   | Yes            | Pet                                       | No        |  |
| Internet<br>Access      | J-COM                     | Electricity    | 60amp          | Size                                      | 1433.sqft |  |
| Toilet                  | 2                         |                |                |                                           |           |  |