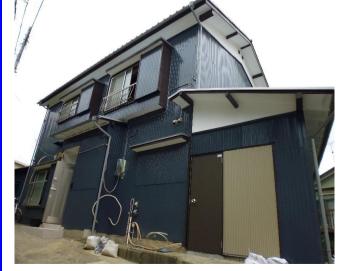

| <b>Fujihira House A</b> |                           |                |                |                                           |           |  |
|-------------------------|---------------------------|----------------|----------------|-------------------------------------------|-----------|--|
| Address                 | Fujimi-cho1, Yokosuka     |                |                |                                           |           |  |
| Rent                    | ¥250,000                  |                |                |                                           |           |  |
| Transport               | 10min. Drive from<br>Base |                | Station        | 5min. Walk to KQ<br>Kenritsu-daigaku Sta. |           |  |
| Rooms                   | 4LDK                      |                |                | Tatami<br>Room                            | No        |  |
| Parking                 | 1                         | Heating/<br>AC | 5              | Oven                                      | No        |  |
| Appliances              | Include                   | Gas            | Propane<br>Gas | Roommate                                  | No        |  |
| TV Cables               | J-COM                     | BBQ<br>Space   | Yes            | Pet                                       | No        |  |
| Internet<br>Access      | J-COM                     | Electricity    | 60amp          | Size                                      | 1433.sqft |  |
| Toilet                  | 2                         |                |                |                                           |           |  |