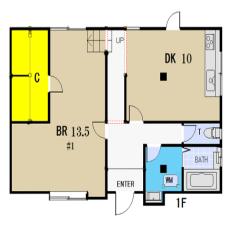

| <b>Fujihira House A</b> |                           |                |                |                                           |           |  |
|-------------------------|---------------------------|----------------|----------------|-------------------------------------------|-----------|--|
| Address                 | Fujimi-cho1, Yokosuka     |                |                |                                           |           |  |
| Rent                    | ¥250,000                  |                |                |                                           |           |  |
| Transport               | 10min. Drive from<br>Base |                | Station        | 5min. Walk to KQ<br>Kenritsu-daigaku Sta. |           |  |
| Rooms                   | 4LDK                      |                |                | Tatami<br>Room                            | No        |  |
| Parking                 | 1                         | Heating/<br>AC | 5              | Oven                                      | No        |  |
| Appliances              | Include                   | Gas            | Propane<br>Gas | Roommate                                  | No        |  |
| TV Cables               | J-COM                     | BBQ<br>Space   | Yes            | Pet                                       | No        |  |
| Internet<br>Access      | J-COM                     | Electricity    | 60amp          | Size                                      | 1433.sqft |  |
| Toilet                  | 2                         |                |                |                                           |           |  |