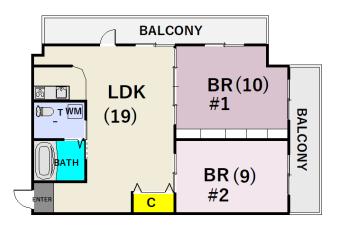

## **Next inspection Sep.10th 2023**

| <b>Fudo Mikasa #2F</b> |                                            |                |          |                                       |          |  |
|------------------------|--------------------------------------------|----------------|----------|---------------------------------------|----------|--|
| Address                | Ogawa cho23,                               |                |          | Yoko                                  | suka     |  |
| Rent                   | ¥189,000                                   |                |          |                                       |          |  |
| Transport              | 3min. Walk from<br>Base                    |                | Station  | 8min.Walk to KQ<br>Yokosuka chuo Sta. |          |  |
| Rooms                  | 2LDK                                       |                |          | Tatami<br>Room                        | No       |  |
| Parking lot            | No                                         | Heating/<br>AC | 3        | Stove                                 | Yes      |  |
| Appliances             | Fridge/ Micro<br>wave /Washer<br>and Dryer | Gas            | City Gas | Roommate                              | No       |  |
| TV Cables              | NTT                                        | BBQ<br>Space   | No       | Pet                                   | No       |  |
| Internet<br>Access     | NTT                                        | Electricity    | 40amp    | Size                                  | 697 sqft |  |