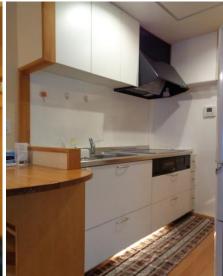

## **Next inspection Sep.10th 2023**

| <b>Fudo Mikasa #2F</b> |                                            |                |          |                                       |          |  |
|------------------------|--------------------------------------------|----------------|----------|---------------------------------------|----------|--|
| Address                | Ogawa cho23,                               |                |          | Yoko                                  | suka     |  |
| Rent                   | ¥189,000                                   |                |          |                                       |          |  |
| Transport              | 3min. Walk from<br>Base                    |                | Station  | 8min.Walk to KQ<br>Yokosuka chuo Sta. |          |  |
| Rooms                  | 2LDK                                       |                |          | Tatami<br>Room                        | No       |  |
| Parking lot            | No                                         | Heating/<br>AC | 3        | Stove                                 | Yes      |  |
| Appliances             | Fridge/ Micro<br>wave /Washer<br>and Dryer | Gas            | City Gas | Roommate                              | No       |  |
| TV Cables              | NTT                                        | BBQ<br>Space   | No       | Pet                                   | No       |  |
| Internet<br>Access     | NTT                                        | Electricity    | 40amp    | Size                                  | 697 sqft |  |