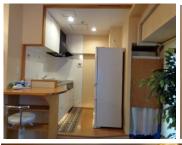

| <b>Fudo Mikasa 2F</b> |                                            |                |          |                                       |          |  |
|-----------------------|--------------------------------------------|----------------|----------|---------------------------------------|----------|--|
| Address               | Ogawa cho23,                               |                |          | Yoko                                  | suka     |  |
| Rent                  | ¥210,000                                   |                |          |                                       |          |  |
| Transport             | 3min. Walk from<br>Base                    |                | Station  | 8min.Walk to KQ<br>Yokosuka chuo Sta. |          |  |
| Rooms                 |                                            | 2LDk           |          | Tatami<br>Room                        | No       |  |
| Parking               | No                                         | Heating/<br>AC | 3        | Oven<br>Space                         | No       |  |
| Appliances            | Fridge/ Micro<br>wave /Washer<br>and Dryer | Gas            | City Gas | Roommate                              | No       |  |
| TV Cables             | NTT                                        | BBQ<br>Space   | No       | Pet                                   | No       |  |
| Internet<br>Access    | NTT                                        | Electricity    | 40amp    | Size                                  | 697 sqft |  |
| Toilet                | 1                                          | Remodel        | 2010     |                                       |          |  |