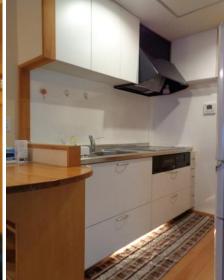

| <b>Fudo Mikasa 2F</b> |                                            |                |          |                                       |          |  |
|-----------------------|--------------------------------------------|----------------|----------|---------------------------------------|----------|--|
| Address               | Ogawa cho23,                               |                |          | Yoko                                  | suka     |  |
| Rent                  | ¥210,000                                   |                |          |                                       |          |  |
| Transport             | 3min. Walk from<br>Base                    |                | Station  | 8min.Walk to KQ<br>Yokosuka chuo Sta. |          |  |
| Rooms                 |                                            | 2LDk           |          | Tatami<br>Room                        | No       |  |
| Parking               | No                                         | Heating/<br>AC | 3        | Oven<br>Space                         | No       |  |
| Appliances            | Fridge/ Micro<br>wave /Washer<br>and Dryer | Gas            | City Gas | Roommate                              | No       |  |
| TV Cables             | NTT                                        | BBQ<br>Space   | No       | Pet                                   | No       |  |
| Internet<br>Access    | NTT                                        | Electricity    | 40amp    | Size                                  | 697 sqft |  |
| Toilet                | 1                                          | Remodel        | 2010     |                                       |          |  |