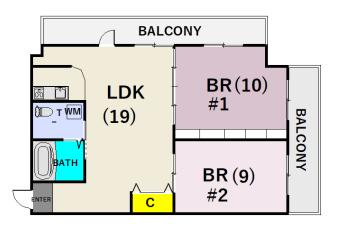

| <b>Fudo Mikasa 2F</b> |                                            |                |          |                                       |          |  |
|-----------------------|--------------------------------------------|----------------|----------|---------------------------------------|----------|--|
| Address               | Ogawa cho23,                               |                |          | Yoko                                  | suka     |  |
| Rent                  | ¥210,000                                   |                |          |                                       |          |  |
| Transport             | 3min. Walk from<br>Base                    |                | Station  | 8min.Walk to KQ<br>Yokosuka chuo Sta. |          |  |
| Rooms                 |                                            | 2LDk           |          | Tatami<br>Room                        | No       |  |
| Parking               | No                                         | Heating/<br>AC | 3        | Oven<br>Space                         | No       |  |
| Appliances            | Fridge/ Micro<br>wave /Washer<br>and Dryer | Gas            | City Gas | Roommate                              | No       |  |
| TV Cables             | NTT                                        | BBQ<br>Space   | No       | Pet                                   | No       |  |
| Internet<br>Access    | NTT                                        | Electricity    | 40amp    | Size                                  | 697 sqft |  |
| Toilet                | 1                                          | Remodel        | 2010     |                                       |          |  |