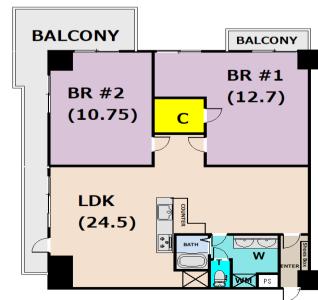

| No        |  |
| TV Cables                     | NTT                     | BBQ<br>Space   | No       | Pet                                   | No        |  |
| Internet<br>Access            | NTT                     | Electricity    | 50amp    | Size                                  | 1065 sqft |  |
| Toilet                        | 1                       |                |          |                                       |           |  |









## Walking distance to BASE/Spacious rooms

| Monthly<br>Rent        | ¥ 210,000 |
|------------------------|-----------|
| Security<br>Deposit    | ¥ 210,000 |
| Agent<br>Fee(+10% Tax) | ¥ 231,000 |
| Landlord<br>Fee        | ¥ 210,000 |
| Sub Total              | ¥ 861,000 |
| Renter's<br>Insurance  | ¥ 20,000  |



## 1000 Sqft.more!!