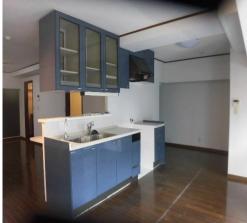

## **Next inspection Aug.16th 2026**

| <b>Fudo Mikasa Hights #4F</b> |                         |                |          |                                       |           |  |
|-------------------------------|-------------------------|----------------|----------|---------------------------------------|-----------|--|
| Address                       | Ogawa-cho 23, Yokosuka  |                |          |                                       |           |  |
| Rent                          | ¥210,000                |                |          |                                       |           |  |
| Transport                     | 3min. Walk from<br>Base |                | Station  | 7min.Walk to KQ<br>Yokosuka−chuo Sta. |           |  |
| Rooms                         | 2LDK                    |                |          | Tatami<br>Room                        | No        |  |
| Parking lot                   | No                      | Heating/<br>AC | 4        | Stove                                 | Yes       |  |
| Appliances                    | No                      | Gas            | City Gas | Roommate                              | No        |  |
| TV Cables                     | NTT                     | BBQ<br>Space   | No       | Pet                                   | No        |  |
| Internet<br>Access            | NTT                     | Electricity    | 50amp    | Size                                  | 1065 sqft |  |
| Toilet                        | 1                       |                |          |                                       |           |  |