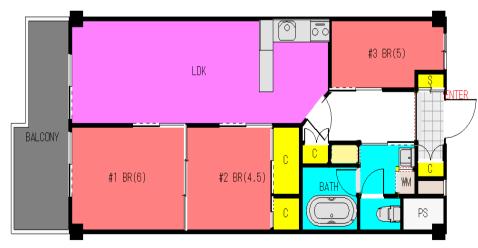

| <b>Fudo Mikasa Hights 4F</b> |                                    |                |          |                                        |         |  |
|------------------------------|------------------------------------|----------------|----------|----------------------------------------|---------|--|
| Address                      | Ogawacho23, Yokosuka               |                |          |                                        |         |  |
| Rent                         | ¥190,000                           |                |          |                                        |         |  |
| Transport                    | 3min. Walk from the<br>Womble Gate |                | Station  | 7min. Walk to KQ<br>Yokosuka chuo Sta. |         |  |
| Rooms                        | 3LDK                               |                |          | Tatami<br>Room                         | 0       |  |
| Parking                      | No                                 | Heating/<br>AC | 2        | Oven                                   | No      |  |
| Appliances                   | Fridge/Washer&<br>Dryer            | Gas            | City Gas | Roommate                               | No      |  |
| TV Cables                    | NTT                                | BBQ Space      | No       | Pet                                    | No      |  |
| Internet<br>Access           | NTT                                | Electricity    | 30amps   | Size                                   | 624sqft |  |
| Toilet                       | 1                                  | Built Year     | 1975     | Next inspection<br>Nov.19 th 2024      |         |  |