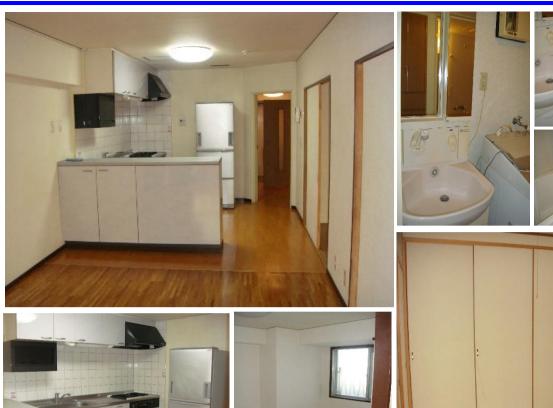

| <b>Fudo Mikasa Hights 4F</b> |                                    |                |          |                                        |         |  |
|------------------------------|------------------------------------|----------------|----------|----------------------------------------|---------|--|
| Address                      | Ogawacho23, Yokosuka               |                |          |                                        |         |  |
| Rent                         | ¥190,000                           |                |          |                                        |         |  |
| Transport                    | 3min. Walk from the<br>Womble Gate |                | Station  | 7min. Walk to KQ<br>Yokosuka chuo Sta. |         |  |
| Rooms                        | 3LDK                               |                |          | Tatami<br>Room                         | 0       |  |
| Parking                      | No                                 | Heating/<br>AC | 2        | Oven                                   | No      |  |
| Appliances                   | Fridge/Washer&<br>Dryer            | Gas            | City Gas | Roommate                               | No      |  |
| TV Cables                    | NTT                                | BBQ Space      | No       | Pet                                    | No      |  |
| Internet<br>Access           | NTT                                | Electricity    | 30amps   | Size                                   | 624sqft |  |
| Toilet                       | 1                                  | Built Year     | 1975     | Next inspection<br>Nov.19 th 2024      |         |  |