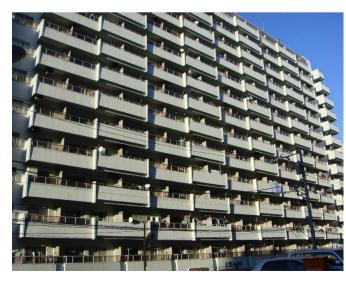

| <b>Fudo Mikasa Hights 4F</b> |                                    |                |          |                                        |         |  |
|------------------------------|------------------------------------|----------------|----------|----------------------------------------|---------|--|
| Address                      | Ogawacho23, Yokosuka               |                |          |                                        |         |  |
| Rent                         | ¥190,000                           |                |          |                                        |         |  |
| Transport                    | 3min. Walk from the<br>Womble Gate |                | Station  | 7min. Walk to KQ<br>Yokosuka chuo Sta. |         |  |
| Rooms                        | 3LDK                               |                |          | Tatami<br>Room                         | 0       |  |
| Parking                      | No                                 | Heating/<br>AC | 2        | Oven                                   | No      |  |
| Appliances                   | Fridge/Washer&<br>Dryer            | Gas            | City Gas | Roommate                               | No      |  |
| TV Cables                    | NTT                                | BBQ Space      | No       | Pet                                    | No      |  |
| Internet<br>Access           | NTT                                | Electricity    | 30amps   | Size                                   | 624sqft |  |
| Toilet                       | 1                                  | Built Year     | 1975     | Next inspection<br>Nov.19 th 2024      |         |  |