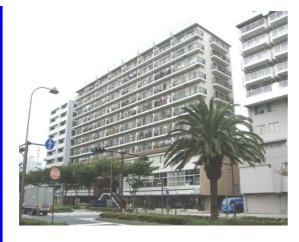

| <b>Erica Orient Mansion 6F</b> |                         |                |                  |                                        |         |
|--------------------------------|-------------------------|----------------|------------------|----------------------------------------|---------|
| Address                        | Ogawacho21, Yokosuka    |                |                  |                                        |         |
| Rent                           | ¥180,000                |                |                  |                                        |         |
| Transport                      | 5min. Walk from<br>Base |                | Train<br>Station | 7min. Walk to KQ<br>Yokosuka Chuo Sta. |         |
| Rooms                          | 1LDK                    |                |                  | Tatami<br>Room                         | No      |
| Parking                        | 0                       | Heating/<br>AC | 2                | Oven<br>Space                          | Yes     |
| Appliances                     | No                      | Gas            | City Gas         | Roommate                               | No      |
| TV Cables                      | J-COM                   | BBQ<br>Space   | No               | Pet                                    | No      |
| Internet<br>Access             | J-COM                   | Electricity    | 50amp            | Size                                   | 630SqFt |
| Toilet                         | 1                       | Renovation     | 2006             |                                        |         |