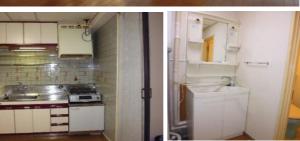

| <b>Erica Orient Mansion 6F</b> |                         |                |                  |                                        |         |
|--------------------------------|-------------------------|----------------|------------------|----------------------------------------|---------|
| Address                        | Ogawacho21, Yokosuka    |                |                  |                                        |         |
| Rent                           | ¥180,000                |                |                  |                                        |         |
| Transport                      | 5min. Walk from<br>Base |                | Train<br>Station | 7min. Walk to KQ<br>Yokosuka Chuo Sta. |         |
| Rooms                          | 1LDK                    |                |                  | Tatami<br>Room                         | No      |
| Parking                        | 0                       | Heating/<br>AC | 2                | Oven<br>Space                          | Yes     |
| Appliances                     | No                      | Gas            | City Gas         | Roommate                               | No      |
| TV Cables                      | J-COM                   | BBQ<br>Space   | No               | Pet                                    | No      |
| Internet<br>Access             | J-COM                   | Electricity    | 50amp            | Size                                   | 630SqFt |
| Toilet                         | 1                       | Renovation     | 2006             |                                        |         |