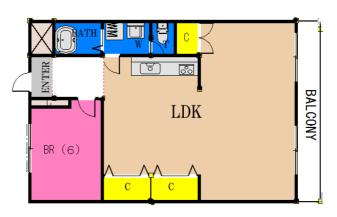

| <b>Erica Orient Mansion 6F</b> |                         |                |                  |                                        |         |
|--------------------------------|-------------------------|----------------|------------------|----------------------------------------|---------|
| Address                        | Ogawacho21, Yokosuka    |                |                  |                                        |         |
| Rent                           | ¥180,000                |                |                  |                                        |         |
| Transport                      | 5min. Walk from<br>Base |                | Train<br>Station | 7min. Walk to KQ<br>Yokosuka Chuo Sta. |         |
| Rooms                          | 1LDK                    |                |                  | Tatami<br>Room                         | No      |
| Parking                        | 0                       | Heating/<br>AC | 2                | Oven<br>Space                          | Yes     |
| Appliances                     | No                      | Gas            | City Gas         | Roommate                               | No      |
| TV Cables                      | J-COM                   | BBQ<br>Space   | No               | Pet                                    | No      |
| Internet<br>Access             | J-COM                   | Electricity    | 50amp            | Size                                   | 630SqFt |
| Toilet                         | 1                       | Renovation     | 2006             |                                        |         |