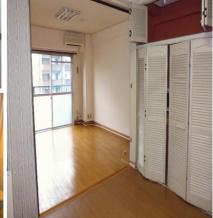

| <b>Erica Orient Mansion 6F</b> |                         |                |                  |                                        |         |
|--------------------------------|-------------------------|----------------|------------------|----------------------------------------|---------|
| Address                        | Ogawacho21, Yokosuka    |                |                  |                                        |         |
| Rent                           | ¥180,000                |                |                  |                                        |         |
| Transport                      | 5min. Walk from<br>Base |                | Train<br>Station | 7min. Walk to KQ<br>Yokosuka Chuo Sta. |         |
| Rooms                          | 1LDK                    |                |                  | Tatami<br>Room                         | No      |
| Parking                        | 0                       | Heating/<br>AC | 2                | Oven<br>Space                          | Yes     |
| Appliances                     | No                      | Gas            | City Gas         | Roommate                               | No      |
| TV Cables                      | J-COM                   | BBQ<br>Space   | No               | Pet                                    | No      |
| Internet<br>Access             | J-COM                   | Electricity    | 50amp            | Size                                   | 630SqFt |
| Toilet                         | 1                       | Renovation     | 2006             |                                        |         |