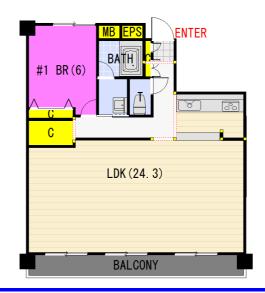

| Туре               | Drem Yokosuka chuo 10F    |                |          |                                        |         |
|--------------------|---------------------------|----------------|----------|----------------------------------------|---------|
| Address            | Yonegahamadori2, Yokosuka |                |          |                                        |         |
| Rent               | ¥189,000                  |                |          |                                        |         |
| Transport          | 17min. Walk from<br>Base  |                | Station  | 11min. Walk to KQ<br>Yokosukachuo Sta. |         |
| Rooms              | 1LDk                      |                |          | Tatami<br>Room                         | No      |
| Parking            | 1                         | Heating/<br>AC | 3        | Oven                                   | No      |
| Appliances         | No                        | Gas            | City Gas | Roommate                               | No      |
| TV Cables          | J-COM                     | BBQ<br>Space   | No       | Pet                                    | No      |
| Internet<br>Access | J-COM                     | Electricity    | 30amp    | Size                                   | 710sqft |
| Toilet             | 1                         | Built Year     | 2007     |                                        |         |