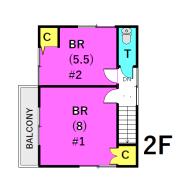

| DREAM Home         |                          |                |          |                                        |             |  |
|--------------------|--------------------------|----------------|----------|----------------------------------------|-------------|--|
| Address            | Uwamachi4, Yokosuka      |                |          |                                        |             |  |
| Rent               | ¥210,000                 |                |          |                                        |             |  |
| Transport          | 6min. Drive from<br>Base |                | Station  | 10min.Walk to KQ<br>Yokosuka-chuo Sta. |             |  |
| Rooms              |                          | 2LDk           |          | Tatami<br>Room                         | No          |  |
| Parking            | No                       | Heating/<br>AC | 2        | Oven<br>Space                          | Available   |  |
| Appliances         | No                       | Gas            | City Gas | Roommate                               | No          |  |
| TV Cables          | NTT                      | BBQ<br>Space   | No       | Pet                                    | Negotiation |  |
| Internet<br>Access | NTT                      | Electricity    | 40amp    | Size                                   | 801.8 sqft  |  |
| Toilet             | 2                        | Remodel        | 2020     |                                        |             |  |