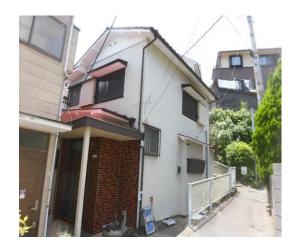

| DREAM Home         |                          |                |          |                                        |             |  |
|--------------------|--------------------------|----------------|----------|----------------------------------------|-------------|--|
| Address            | Uwamachi4, Yokosuka      |                |          |                                        |             |  |
| Rent               | ¥210,000                 |                |          |                                        |             |  |
| Transport          | 6min. Drive from<br>Base |                | Station  | 10min.Walk to KQ<br>Yokosuka-chuo Sta. |             |  |
| Rooms              |                          | 2LDk           |          | Tatami<br>Room                         | No          |  |
| Parking            | No                       | Heating/<br>AC | 2        | Oven<br>Space                          | Available   |  |
| Appliances         | No                       | Gas            | City Gas | Roommate                               | No          |  |
| TV Cables          | NTT                      | BBQ<br>Space   | No       | Pet                                    | Negotiation |  |
| Internet<br>Access | NTT                      | Electricity    | 40amp    | Size                                   | 801.8 sqft  |  |
| Toilet             | 2                        | Remodel        | 2020     |                                        |             |  |