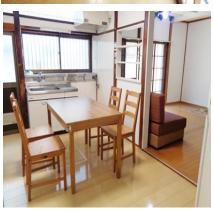

| DREAM Home         |                          |                |          |                                        |             |  |
|--------------------|--------------------------|----------------|----------|----------------------------------------|-------------|--|
| Address            | Uwamachi4, Yokosuka      |                |          |                                        |             |  |
| Rent               | ¥210,000                 |                |          |                                        |             |  |
| Transport          | 6min. Drive from<br>Base |                | Station  | 10min.Walk to KQ<br>Yokosuka-chuo Sta. |             |  |
| Rooms              |                          | 2LDk           |          | Tatami<br>Room                         | No          |  |
| Parking            | No                       | Heating/<br>AC | 2        | Oven<br>Space                          | Available   |  |
| Appliances         | No                       | Gas            | City Gas | Roommate                               | No          |  |
| TV Cables          | NTT                      | BBQ<br>Space   | No       | Pet                                    | Negotiation |  |
| Internet<br>Access | NTT                      | Electricity    | 40amp    | Size                                   | 801.8 sqft  |  |
| Toilet             | 2                        | Remodel        | 2020     |                                        |             |  |