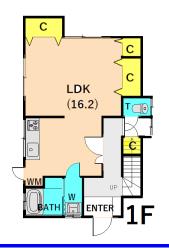

| DREAM Home         |                          |                |          |                                        |             |  |
|--------------------|--------------------------|----------------|----------|----------------------------------------|-------------|--|
| Address            | Uwamachi4, Yokosuka      |                |          |                                        |             |  |
| Rent               | ¥210,000                 |                |          |                                        |             |  |
| Transport          | 6min. Drive from<br>Base |                | Station  | 10min.Walk to KQ<br>Yokosuka-chuo Sta. |             |  |
| Rooms              |                          | 2LDk           |          | Tatami<br>Room                         | No          |  |
| Parking            | No                       | Heating/<br>AC | 2        | Oven<br>Space                          | Available   |  |
| Appliances         | No                       | Gas            | City Gas | Roommate                               | No          |  |
| TV Cables          | NTT                      | BBQ<br>Space   | No       | Pet                                    | Negotiation |  |
| Internet<br>Access | NTT                      | Electricity    | 40amp    | Size                                   | 801.8 sqft  |  |
| Toilet             | 2                        | Remodel        | 2020     |                                        |             |  |