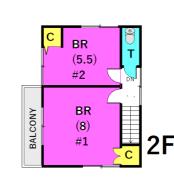

| <b>Hayashi Home</b> |                          |                |                |                                        |             |  |
|---------------------|--------------------------|----------------|----------------|----------------------------------------|-------------|--|
| Address             | Uwamachi4, Yokosuka      |                |                |                                        | suka        |  |
| Rent                | ¥210,000                 |                |                |                                        |             |  |
| Transport           | 6min. Drive from<br>Base |                | Station        | 17min.Walk to KQ<br>Yokosuka-chuo Sta. |             |  |
| Rooms               |                          | 2LDk           |                | Tatami<br>Room                         | No          |  |
| Parking             | No                       | Heating/<br>AC | 2              | Oven<br>Space                          | Available   |  |
| Appliances          | No                       | Gas            | Propane<br>Gas | Roommate                               | No          |  |
| TV Cables           | NTT                      | BBQ<br>Space   | No             | Pet                                    | Negotiation |  |
| Internet<br>Access  | NTT                      | Electricity    | 40amp          | Size                                   | 801.8 sqft  |  |
| Toilet              | 2                        | Remodel        | 2020           |                                        |             |  |