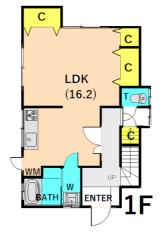

| <b>Hayashi Home</b> |                          |                |                |                                        |             |  |
|---------------------|--------------------------|----------------|----------------|----------------------------------------|-------------|--|
| Address             | Uwamachi4, Yokosuka      |                |                |                                        | suka        |  |
| Rent                | ¥210,000                 |                |                |                                        |             |  |
| Transport           | 6min. Drive from<br>Base |                | Station        | 17min.Walk to KQ<br>Yokosuka-chuo Sta. |             |  |
| Rooms               |                          | 2LDk           |                | Tatami<br>Room                         | No          |  |
| Parking             | No                       | Heating/<br>AC | 2              | Oven<br>Space                          | Available   |  |
| Appliances          | No                       | Gas            | Propane<br>Gas | Roommate                               | No          |  |
| TV Cables           | NTT                      | BBQ<br>Space   | No             | Pet                                    | Negotiation |  |
| Internet<br>Access  | NTT                      | Electricity    | 40amp          | Size                                   | 801.8 sqft  |  |
| Toilet              | 2                        | Remodel        | 2020           |                                        |             |  |