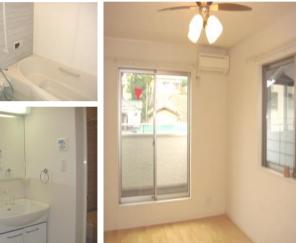

| <b>Donaldson House</b> |                          |                  |                  |                                  |              |  |
|------------------------|--------------------------|------------------|------------------|----------------------------------|--------------|--|
| Address                | Sakamotocho2, Yokosuka   |                  |                  |                                  |              |  |
| Rent                   | ¥210,000                 |                  |                  |                                  |              |  |
| Transport              | 15min. Walk from<br>Base |                  | Train<br>Station | 8min. Walk to KQ<br>Shioiri Sta. |              |  |
| Rooms                  | 3LDK+S                   |                  |                  | Tatami<br>Room                   | 0            |  |
| Parking lot            | Small<br>Car Only        | Heating/AC       | 3                | Stove                            | Yes          |  |
| Appliances             | Fridge                   | Gas              | City Gas         | Roommate                         | No           |  |
| TV<br>Cables           | J-COM                    | BBQ<br>Space     | No               | Pet                              | No           |  |
| Internet<br>Access     | J-COM                    | Electricity      | 50amp            | Size                             | 1091.5Sq.Ft. |  |
| Toilet                 | 2                        | Trimmig of Trees | N/A              | AFN Dish<br>Installation         | O.K          |  |