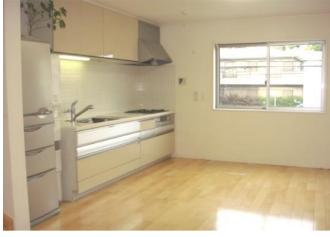

| <b>Donaldson House</b> |                          |                  |                  |                                  |              |  |
|------------------------|--------------------------|------------------|------------------|----------------------------------|--------------|--|
| Address                | Sakamotocho2, Yokosuka   |                  |                  |                                  |              |  |
| Rent                   | ¥210,000                 |                  |                  |                                  |              |  |
| Transport              | 15min. Walk from<br>Base |                  | Train<br>Station | 8min. Walk to KQ<br>Shioiri Sta. |              |  |
| Rooms                  | 3LDK+S                   |                  |                  | Tatami<br>Room                   | 0            |  |
| Parking lot            | Small<br>Car Only        | Heating/AC       | 3                | Stove                            | Yes          |  |
| Appliances             | Fridge                   | Gas              | City Gas         | Roommate                         | No           |  |
| TV<br>Cables           | J-COM                    | BBQ<br>Space     | No               | Pet                              | No           |  |
| Internet<br>Access     | J-COM                    | Electricity      | 50amp            | Size                             | 1091.5Sq.Ft. |  |
| Toilet                 | 2                        | Trimmig of Trees | N/A              | AFN Dish<br>Installation         | O.K          |  |