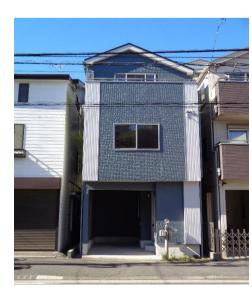

| <b>Donaldson House</b> |                          |                  |                  |                                  |              |  |
|------------------------|--------------------------|------------------|------------------|----------------------------------|--------------|--|
| Address                | Sakamotocho2, Yokosuka   |                  |                  |                                  |              |  |
| Rent                   | ¥210,000                 |                  |                  |                                  |              |  |
| Transport              | 15min. Walk from<br>Base |                  | Train<br>Station | 8min. Walk to KQ<br>Shioiri Sta. |              |  |
| Rooms                  | 3LDK+S                   |                  |                  | Tatami<br>Room                   | 0            |  |
| Parking lot            | Small<br>Car Only        | Heating/AC       | 3                | Stove                            | Yes          |  |
| Appliances             | Fridge                   | Gas              | City Gas         | Roommate                         | No           |  |
| TV<br>Cables           | J-COM                    | BBQ<br>Space     | No               | Pet                              | No           |  |
| Internet<br>Access     | J-COM                    | Electricity      | 50amp            | Size                             | 1091.5Sq.Ft. |  |
| Toilet                 | 2                        | Trimmig of Trees | N/A              | AFN Dish<br>Installation         | O.K          |  |