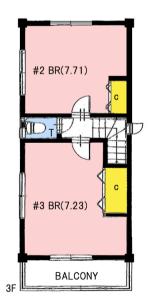

| <b>Donaldson House</b> |                          |                  |                  |                                  |              |  |
|------------------------|--------------------------|------------------|------------------|----------------------------------|--------------|--|
| Address                | Sakamotocho2, Yokosuka   |                  |                  |                                  |              |  |
| Rent                   | ¥210,000                 |                  |                  |                                  |              |  |
| Transport              | 15min. Walk from<br>Base |                  | Train<br>Station | 8min. Walk to KQ<br>Shioiri Sta. |              |  |
| Rooms                  | 3LDK+S                   |                  |                  | Tatami<br>Room                   | 0            |  |
| Parking lot            | Small<br>Car Only        | Heating/AC       | 3                | Stove                            | Yes          |  |
| Appliances             | Fridge                   | Gas              | City Gas         | Roommate                         | No           |  |
| TV<br>Cables           | J-COM                    | BBQ<br>Space     | No               | Pet                              | No           |  |
| Internet<br>Access     | J-COM                    | Electricity      | 50amp            | Size                             | 1091.5Sq.Ft. |  |
| Toilet                 | 2                        | Trimmig of Trees | N/A              | AFN Dish<br>Installation         | O.K          |  |