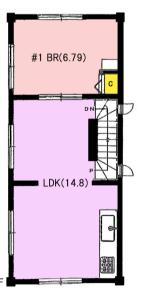

| <b>Donaldson House</b> |                          |                  |                  |                                  |              |  |
|------------------------|--------------------------|------------------|------------------|----------------------------------|--------------|--|
| Address                | Sakamotocho2, Yokosuka   |                  |                  |                                  |              |  |
| Rent                   | ¥210,000                 |                  |                  |                                  |              |  |
| Transport              | 15min. Walk from<br>Base |                  | Train<br>Station | 8min. Walk to KQ<br>Shioiri Sta. |              |  |
| Rooms                  | 3LDK+S                   |                  |                  | Tatami<br>Room                   | 0            |  |
| Parking lot            | Small<br>Car Only        | Heating/AC       | 3                | Stove                            | Yes          |  |
| Appliances             | Fridge                   | Gas              | City Gas         | Roommate                         | No           |  |
| TV<br>Cables           | J-COM                    | BBQ<br>Space     | No               | Pet                              | No           |  |
| Internet<br>Access     | J-COM                    | Electricity      | 50amp            | Size                             | 1091.5Sq.Ft. |  |
| Toilet                 | 2                        | Trimmig of Trees | N/A              | AFN Dish<br>Installation         | O.K          |  |