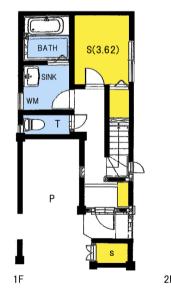

| <b>Donaldson House</b> |                          |                  |                  |                                  |              |  |
|------------------------|--------------------------|------------------|------------------|----------------------------------|--------------|--|
| Address                | Sakamotocho2, Yokosuka   |                  |                  |                                  |              |  |
| Rent                   | ¥210,000                 |                  |                  |                                  |              |  |
| Transport              | 15min. Walk from<br>Base |                  | Train<br>Station | 8min. Walk to KQ<br>Shioiri Sta. |              |  |
| Rooms                  | 3LDK+S                   |                  |                  | Tatami<br>Room                   | 0            |  |
| Parking lot            | Small<br>Car Only        | Heating/AC       | 3                | Stove                            | Yes          |  |
| Appliances             | Fridge                   | Gas              | City Gas         | Roommate                         | No           |  |
| TV<br>Cables           | J-COM                    | BBQ<br>Space     | No               | Pet                              | No           |  |
| Internet<br>Access     | J-COM                    | Electricity      | 50amp            | Size                             | 1091.5Sq.Ft. |  |
| Toilet                 | 2                        | Trimmig of Trees | N/A              | AFN Dish<br>Installation         | O.K          |  |