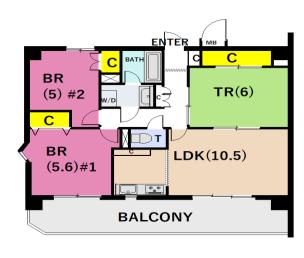

## Next inspection Sep. 2024

| <b>Dia pa</b>                | <b>alace</b> Y            | <b>okosu</b>   | <b>ka Ho</b> | <b>rinoucl</b>                      | hi #4F     |
|------------------------------|---------------------------|----------------|--------------|-------------------------------------|------------|
| Address Miharucho6, Yokosuka |                           |                |              |                                     |            |
| Rent                         | ¥189,000                  |                |              |                                     |            |
| Transport                    | 15min. Drive from<br>Base |                | Station      | 12min.Walk to KQ<br>Horinouchi Sta. |            |
| Rooms                        | 3LDK                      |                |              | Tatami<br>Room                      | 1          |
| Parking lot                  | 1                         | Heating/<br>AC | 3            | Size                                | 690.2 sqft |
| Appliances                   | Fridge. Washer<br>+Dryer  | Gas            | City Gas     | Roommate                            | O.K        |
| TV Cables                    | J:com                     | BBQ<br>Space   | No           | Pet                                 | No         |
| Internet<br>Access           | J:com                     | Electricity    | 30amp        |                                     |            |
|                              |                           |                |              |                                     |            |