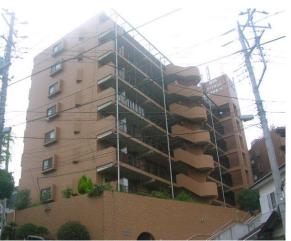

## Next inspection Sep. 2024

| <b>Dia pa</b>                | <b>alace</b> Y            | <b>okosu</b>   | <b>ka Ho</b> | <b>rinoucl</b>                      | hi #4F     |
|------------------------------|---------------------------|----------------|--------------|-------------------------------------|------------|
| Address Miharucho6, Yokosuka |                           |                |              |                                     |            |
| Rent                         | ¥189,000                  |                |              |                                     |            |
| Transport                    | 15min. Drive from<br>Base |                | Station      | 12min.Walk to KQ<br>Horinouchi Sta. |            |
| Rooms                        | 3LDK                      |                |              | Tatami<br>Room                      | 1          |
| Parking lot                  | 1                         | Heating/<br>AC | 3            | Size                                | 690.2 sqft |
| Appliances                   | Fridge. Washer<br>+Dryer  | Gas            | City Gas     | Roommate                            | O.K        |
| TV Cables                    | J:com                     | BBQ<br>Space   | No           | Pet                                 | No         |
| Internet<br>Access           | J:com                     | Electricity    | 30amp        |                                     |            |
|                              |                           |                |              |                                     |            |