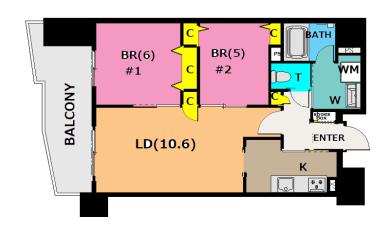

## Next inspection Jun. 16th 2025

| <b>Clio Yokosuka Honcho#10F</b> |                      |                |             |                                       |     |  |
|---------------------------------|----------------------|----------------|-------------|---------------------------------------|-----|--|
| Address                         | Honcho 1, Yokosuka   |                |             |                                       |     |  |
| Rent                            | ¥189,000             |                |             |                                       |     |  |
| Transport                       | Next to MAIN<br>GATE |                | Station     | 7min.Walk to KQ<br>Yokosuka chuo Sta. |     |  |
| Rooms                           | 2LDK                 |                |             | Tatami<br>Room                        | No  |  |
| Parking lot                     | No                   | Heating/<br>AC | 2           | Stove                                 | Yes |  |
| Appliances                      | Drum<br>washer       | Gas            | City<br>Gas | Roommate                              | No  |  |
| Internet<br>Access              | Free                 | BBQ<br>Space   | No          | Pet                                   | No  |  |
| Electricity                     | 40amp                | Size           | 607 sqft    |                                       |     |  |