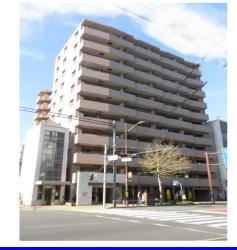

## Next inspection Jun. 16th 2025

| <b>Clio Yokosuka Honcho#10F</b> |                      |                |             |                                       |     |  |
|---------------------------------|----------------------|----------------|-------------|---------------------------------------|-----|--|
| Address                         | Honcho 1, Yokosuka   |                |             |                                       |     |  |
| Rent                            | ¥189,000             |                |             |                                       |     |  |
| Transport                       | Next to MAIN<br>GATE |                | Station     | 7min.Walk to KQ<br>Yokosuka chuo Sta. |     |  |
| Rooms                           | 2LDK                 |                |             | Tatami<br>Room                        | No  |  |
| Parking lot                     | No                   | Heating/<br>AC | 2           | Stove                                 | Yes |  |
| Appliances                      | Drum<br>washer       | Gas            | City<br>Gas | Roommate                              | No  |  |
| Internet<br>Access              | Free                 | BBQ<br>Space   | No          | Pet                                   | No  |  |
| Electricity                     | 40amp                | Size           | 607 sqft    |                                       |     |  |