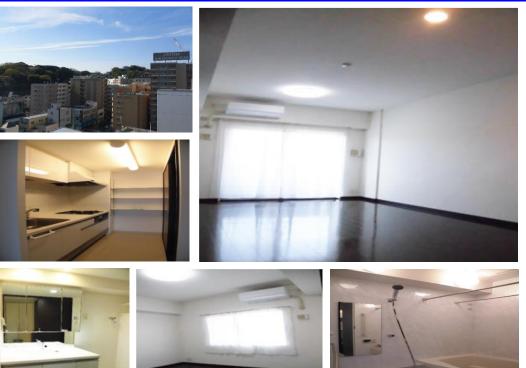

## Next inspection Jun. 16th 2025

| <b>Clio Yokosuka Honcho#10F</b> |                      |                |             |                                       |     |  |
|---------------------------------|----------------------|----------------|-------------|---------------------------------------|-----|--|
| Address                         | Honcho 1, Yokosuka   |                |             |                                       |     |  |
| Rent                            | ¥189,000             |                |             |                                       |     |  |
| Transport                       | Next to MAIN<br>GATE |                | Station     | 7min.Walk to KQ<br>Yokosuka chuo Sta. |     |  |
| Rooms                           | 2LDK                 |                |             | Tatami<br>Room                        | No  |  |
| Parking lot                     | No                   | Heating/<br>AC | 2           | Stove                                 | Yes |  |
| Appliances                      | Drum<br>washer       | Gas            | City<br>Gas | Roommate                              | No  |  |
| Internet<br>Access              | Free                 | BBQ<br>Space   | No          | Pet                                   | No  |  |
| Electricity                     | 40amp                | Size           | 607 sqft    |                                       |     |  |