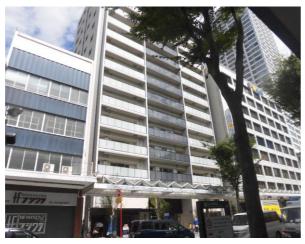

| <b>Clio Yokosuka-chuo #3F</b> |                      |                |          |                                       |          |  |
|-------------------------------|----------------------|----------------|----------|---------------------------------------|----------|--|
| Address                       | Otaki-cho2, Yokosuka |                |          |                                       |          |  |
| Rent                          | ¥230,000             |                |          |                                       |          |  |
| Transport                     | 6min. Walk to Base   |                | Station  | 5min.Walk to KQ<br>Yokosuka-chuo Sta. |          |  |
| Rooms                         | 1LDk                 |                |          | Tatami<br>Room                        | No       |  |
| Parking lot                   | No                   | Heating/<br>AC | 2        | Size                                  | 780 sqft |  |
| Appliances                    | Washer &<br>Dryer    | Gas            | City Gas | Roommate                              | No       |  |
| Internet<br>Access            | Free                 | BBQ<br>Space   | No       | Pet                                   | No       |  |
| Built Year                    | 2019                 |                |          |                                       | 4        |  |