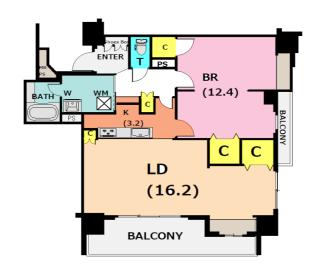

| <b>Clio Yokosuka-chuo #3F</b> |                      |                |          |                                       |          |  |
|-------------------------------|----------------------|----------------|----------|---------------------------------------|----------|--|
| Address                       | Otaki-cho2, Yokosuka |                |          |                                       |          |  |
| Rent                          | ¥230,000             |                |          |                                       |          |  |
| Transport                     | 6min. Walk to Base   |                | Station  | 5min.Walk to KQ<br>Yokosuka-chuo Sta. |          |  |
| Rooms                         | 1LDk                 |                |          | Tatami<br>Room                        | No       |  |
| Parking lot                   | No                   | Heating/<br>AC | 2        | Size                                  | 780 sqft |  |
| Appliances                    | Washer &<br>Dryer    | Gas            | City Gas | Roommate                              | No       |  |
| Internet<br>Access            | Free                 | BBQ<br>Space   | No       | Pet                                   | No       |  |
| Built Year                    | 2019                 |                |          |                                       | 4        |  |