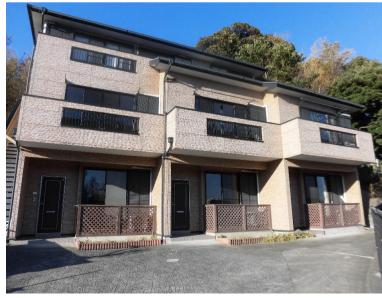

## **Next inspection 2026**

| Bell View K AP. B |                           |              |                |                                    |          |
|-------------------|---------------------------|--------------|----------------|------------------------------------|----------|
| Address           | Otsu-cho 5, Yokosuka      |              |                |                                    |          |
| Rent              | ¥180,000                  |              |                |                                    |          |
| Transport         | 15min. Drive from<br>Base |              | Station        | 10min.Walk to KQ<br>Shin-Otsu Sta. |          |
| Rooms             |                           | 3LDk         |                | Tatami<br>Room                     | No       |
| Parking lot       | 1                         | Heating/AC   | 3              | Size                               | 751 sqft |
| Appliances        | Fridge/<br>Drum washer    | Gas          | Propane<br>Gas | Roommate                           | No       |
| TV Cables         | J:com                     | BBQ<br>Space | No             | Pet                                | No       |
| Electricity       | 40amp                     |              |                |                                    |          |