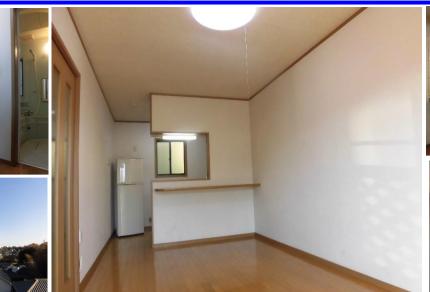

## **Next inspection 2026**

| Bell View K AP. B |                           |              |                |                                    |          |
|-------------------|---------------------------|--------------|----------------|------------------------------------|----------|
| Address           | Otsu-cho 5, Yokosuka      |              |                |                                    |          |
| Rent              | ¥180,000                  |              |                |                                    |          |
| Transport         | 15min. Drive from<br>Base |              | Station        | 10min.Walk to KQ<br>Shin-Otsu Sta. |          |
| Rooms             |                           | 3LDk         |                | Tatami<br>Room                     | No       |
| Parking lot       | 1                         | Heating/AC   | 3              | Size                               | 751 sqft |
| Appliances        | Fridge/<br>Drum washer    | Gas          | Propane<br>Gas | Roommate                           | No       |
| TV Cables         | J:com                     | BBQ<br>Space | No             | Pet                                | No       |
| Electricity       | 40amp                     |              |                |                                    |          |