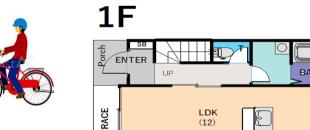

## **Next inspection 2026**

| Bell View K AP. B |                           |              |                |                                    |          |
|-------------------|---------------------------|--------------|----------------|------------------------------------|----------|
| Address           | Otsu-cho 5, Yokosuka      |              |                |                                    |          |
| Rent              | ¥180,000                  |              |                |                                    |          |
| Transport         | 15min. Drive from<br>Base |              | Station        | 10min.Walk to KQ<br>Shin-Otsu Sta. |          |
| Rooms             |                           | 3LDk         |                | Tatami<br>Room                     | No       |
| Parking lot       | 1                         | Heating/AC   | 3              | Size                               | 751 sqft |
| Appliances        | Fridge/<br>Drum washer    | Gas          | Propane<br>Gas | Roommate                           | No       |
| TV Cables         | J:com                     | BBQ<br>Space | No             | Pet                                | No       |
| Electricity       | 40amp                     |              |                |                                    |          |