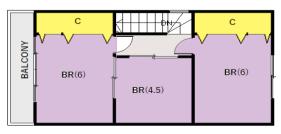

## **Next inspection 2026**

| Bell View K AP. B |                           |              |                |                                    |          |
|-------------------|---------------------------|--------------|----------------|------------------------------------|----------|
| Address           | Otsu-cho 5, Yokosuka      |              |                |                                    |          |
| Rent              | ¥180,000                  |              |                |                                    |          |
| Transport         | 15min. Drive from<br>Base |              | Station        | 10min.Walk to KQ<br>Shin-Otsu Sta. |          |
| Rooms             |                           | 3LDk         |                | Tatami<br>Room                     | No       |
| Parking lot       | 1                         | Heating/AC   | 3              | Size                               | 751 sqft |
| Appliances        | Fridge/<br>Drum washer    | Gas          | Propane<br>Gas | Roommate                           | No       |
| TV Cables         | J:com                     | BBQ<br>Space | No             | Pet                                | No       |
| Electricity       | 40amp                     |              |                |                                    |          |