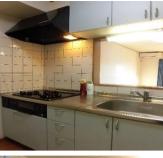

## **Next inspection 2026**

| Bell View K AP. B |                           |              |                |                                    |          |
|-------------------|---------------------------|--------------|----------------|------------------------------------|----------|
| Address           | Otsu-cho 5, Yokosuka      |              |                |                                    |          |
| Rent              | ¥180,000                  |              |                |                                    |          |
| Transport         | 15min. Drive from<br>Base |              | Station        | 10min.Walk to KQ<br>Shin-Otsu Sta. |          |
| Rooms             |                           | 3LDk         |                | Tatami<br>Room                     | No       |
| Parking lot       | 1                         | Heating/AC   | 3              | Size                               | 751 sqft |
| Appliances        | Fridge/<br>Drum washer    | Gas          | Propane<br>Gas | Roommate                           | No       |
| TV Cables         | J:com                     | BBQ<br>Space | No             | Pet                                | No       |
| Electricity       | 40amp                     |              |                |                                    |          |