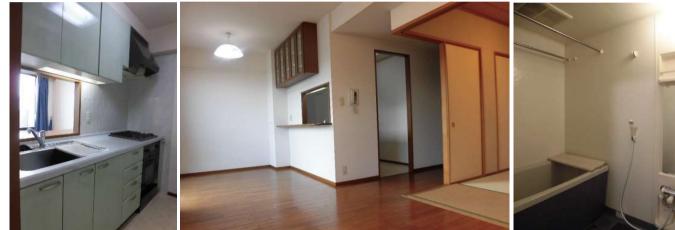

## Next inspection Mar.5th 2028

| <b>Belle Chateau 10F</b> |                                   |                |          |                                        |     |  |
|--------------------------|-----------------------------------|----------------|----------|----------------------------------------|-----|--|
| Address                  | Ogawa-cho 18, Yokosuka            |                |          |                                        |     |  |
| Rent                     | ¥230,000                          |                |          |                                        |     |  |
| Transport                | 5min. Drive<br>to Base            |                | Station  | 6min. Walk<br>to KQ Yokosuka-chuo Sta. |     |  |
| Rooms                    | 3LDK                              |                |          | Tatami<br>Room                         | Yes |  |
| Parking lot              | Add+¥12,000<br>Machine<br>parking | Heating/<br>AC | 3        | Oven                                   | Yes |  |
| Appliances               | Fridge,<br>Micro<br>Washer+Dryer  | Gas            | City Gas | Roommate                               | No  |  |
| BBQ<br>Space             | No                                | Size           | 763 sqft | Pet                                    | No  |  |