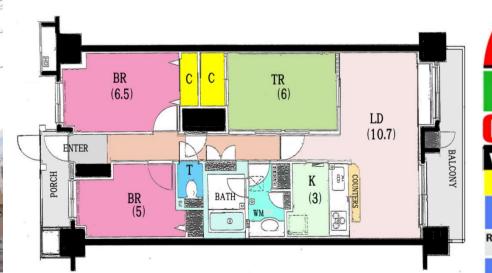

## Next inspection Mar.5th 2028

| <b>Belle Chateau 10F</b> |                                   |                |          |                                        |     |  |
|--------------------------|-----------------------------------|----------------|----------|----------------------------------------|-----|--|
| Address                  | Ogawa-cho 18, Yokosuka            |                |          |                                        |     |  |
| Rent                     | ¥230,000                          |                |          |                                        |     |  |
| Transport                | 5min. Drive<br>to Base            |                | Station  | 6min. Walk<br>to KQ Yokosuka-chuo Sta. |     |  |
| Rooms                    | 3LDK                              |                |          | Tatami<br>Room                         | Yes |  |
| Parking lot              | Add+¥12,000<br>Machine<br>parking | Heating/<br>AC | 3        | Oven                                   | Yes |  |
| Appliances               | Fridge,<br>Micro<br>Washer+Dryer  | Gas            | City Gas | Roommate                               | No  |  |
| BBQ<br>Space             | No                                | Size           | 763 sqft | Pet                                    | No  |  |