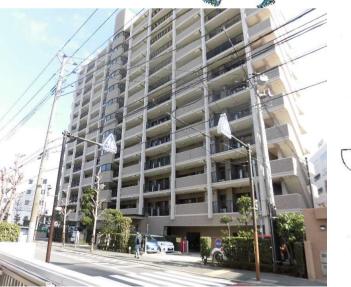

## Next inspection Mar.5th 2028

| <b>Belle Chateau 10F</b> |                                   |                |          |                                        |     |  |
|--------------------------|-----------------------------------|----------------|----------|----------------------------------------|-----|--|
| Address                  | Ogawa-cho 18, Yokosuka            |                |          |                                        |     |  |
| Rent                     | ¥230,000                          |                |          |                                        |     |  |
| Transport                | 5min. Drive<br>to Base            |                | Station  | 6min. Walk<br>to KQ Yokosuka-chuo Sta. |     |  |
| Rooms                    | 3LDK                              |                |          | Tatami<br>Room                         | Yes |  |
| Parking lot              | Add+¥12,000<br>Machine<br>parking | Heating/<br>AC | 3        | Oven                                   | Yes |  |
| Appliances               | Fridge,<br>Micro<br>Washer+Dryer  | Gas            | City Gas | Roommate                               | No  |  |
| BBQ<br>Space             | No                                | Size           | 763 sqft | Pet                                    | No  |  |