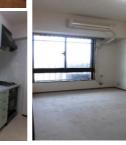

| <b>Belle Chateau 10F</b> |                                   |                |          |                                       |          |  |
|--------------------------|-----------------------------------|----------------|----------|---------------------------------------|----------|--|
| Address                  | Ogawa-cho18, Yokosuka             |                |          |                                       |          |  |
| Rent                     | ¥180,000                          |                |          |                                       |          |  |
| Transport                | 5min. Drive from<br>Base          |                | Station  | 6min.Walk to KQ<br>Yokosuka−chuo Sta. |          |  |
| Rooms                    | •                                 | 3LDk           |          | Tatami<br>Room                        | Yes      |  |
| Parking                  | Add + 12000<br>Machine<br>parking | Heating/<br>AC | 3        | Oven                                  | Yes      |  |
| Appliances               | No                                | Gas            | City Gas | Roommate                              | No       |  |
| TV Cables                | NTT                               | BBQ<br>Space   | No       | Pet                                   | No       |  |
| Internet<br>Access       | NTT                               | Electricity    | 40amp    | Size                                  | 763 sqft |  |
| Toilet                   | 1                                 | Built Year     | 1999     |                                       |          |  |