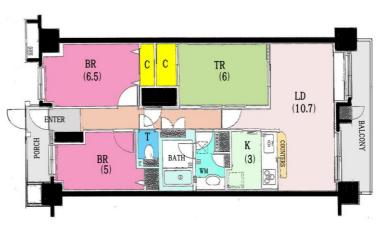

| <b>Belle Chateau 10F</b> |                                   |                |          |                                       |          |  |
|--------------------------|-----------------------------------|----------------|----------|---------------------------------------|----------|--|
| Address                  | Ogawa-cho18, Yokosuka             |                |          |                                       |          |  |
| Rent                     | ¥180,000                          |                |          |                                       |          |  |
| Transport                | 5min. Drive from<br>Base          |                | Station  | 6min.Walk to KQ<br>Yokosuka−chuo Sta. |          |  |
| Rooms                    | •                                 | 3LDk           |          | Tatami<br>Room                        | Yes      |  |
| Parking                  | Add + 12000<br>Machine<br>parking | Heating/<br>AC | 3        | Oven                                  | Yes      |  |
| Appliances               | No                                | Gas            | City Gas | Roommate                              | No       |  |
| TV Cables                | NTT                               | BBQ<br>Space   | No       | Pet                                   | No       |  |
| Internet<br>Access       | NTT                               | Electricity    | 40amp    | Size                                  | 763 sqft |  |
| Toilet                   | 1                                 | Built Year     | 1999     |                                       |          |  |