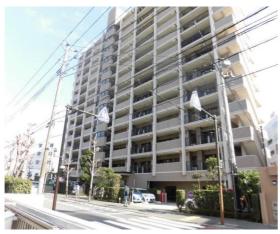

| <b>Belle Chateau 10F</b> |                                   |                |          |                                       |          |  |
|--------------------------|-----------------------------------|----------------|----------|---------------------------------------|----------|--|
| Address                  | Ogawa-cho18, Yokosuka             |                |          |                                       |          |  |
| Rent                     | ¥180,000                          |                |          |                                       |          |  |
| Transport                | 5min. Drive from<br>Base          |                | Station  | 6min.Walk to KQ<br>Yokosuka−chuo Sta. |          |  |
| Rooms                    | •                                 | 3LDk           |          | Tatami<br>Room                        | Yes      |  |
| Parking                  | Add + 12000<br>Machine<br>parking | Heating/<br>AC | 3        | Oven                                  | Yes      |  |
| Appliances               | No                                | Gas            | City Gas | Roommate                              | No       |  |
| TV Cables                | NTT                               | BBQ<br>Space   | No       | Pet                                   | No       |  |
| Internet<br>Access       | NTT                               | Electricity    | 40amp    | Size                                  | 763 sqft |  |
| Toilet                   | 1                                 | Built Year     | 1999     |                                       |          |  |