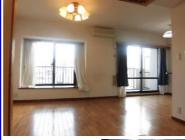

| <b>Belle Chateau 10F</b> |                                   |                |          |                                       |          |  |
|--------------------------|-----------------------------------|----------------|----------|---------------------------------------|----------|--|
| Address                  | Ogawa-cho18, Yokosuka             |                |          |                                       |          |  |
| Rent                     | ¥180,000                          |                |          |                                       |          |  |
| Transport                | 5min. Drive from<br>Base          |                | Station  | 6min.Walk to KQ<br>Yokosuka−chuo Sta. |          |  |
| Rooms                    | •                                 | 3LDk           |          | Tatami<br>Room                        | Yes      |  |
| Parking                  | Add + 12000<br>Machine<br>parking | Heating/<br>AC | 3        | Oven                                  | Yes      |  |
| Appliances               | No                                | Gas            | City Gas | Roommate                              | No       |  |
| TV Cables                | NTT                               | BBQ<br>Space   | No       | Pet                                   | No       |  |
| Internet<br>Access       | NTT                               | Electricity    | 40amp    | Size                                  | 763 sqft |  |
| Toilet                   | 1                                 | Built Year     | 1999     |                                       |          |  |