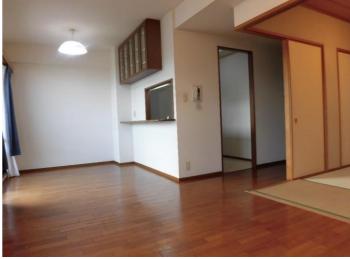

| <b>Belle Chateau 10F</b> |                                   |                |          |                                       |          |  |
|--------------------------|-----------------------------------|----------------|----------|---------------------------------------|----------|--|
| Address                  | Ogawa-cho18, Yokosuka             |                |          |                                       |          |  |
| Rent                     | ¥180,000                          |                |          |                                       |          |  |
| Transport                | 5min. Drive from<br>Base          |                | Station  | 6min.Walk to KQ<br>Yokosuka−chuo Sta. |          |  |
| Rooms                    | •                                 | 3LDk           |          | Tatami<br>Room                        | Yes      |  |
| Parking                  | Add + 12000<br>Machine<br>parking | Heating/<br>AC | 3        | Oven                                  | Yes      |  |
| Appliances               | No                                | Gas            | City Gas | Roommate                              | No       |  |
| TV Cables                | NTT                               | BBQ<br>Space   | No       | Pet                                   | No       |  |
| Internet<br>Access       | NTT                               | Electricity    | 40amp    | Size                                  | 763 sqft |  |
| Toilet                   | 1                                 | Built Year     | 1999     |                                       |          |  |