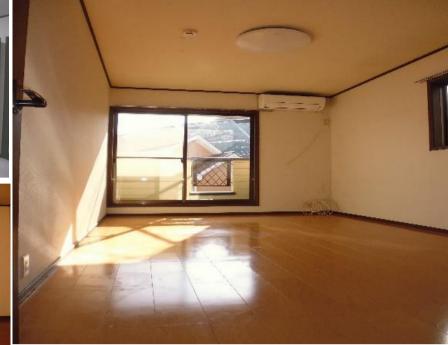

| Type               | AVENUE 21, 2F                |                |                  |                                  |            |
|--------------------|------------------------------|----------------|------------------|----------------------------------|------------|
| Address            | Shioiri-cho3 Yokosuka        |                |                  |                                  |            |
| Rent               | ¥200,000                     |                |                  |                                  |            |
| Transport          | 10min. Walk from<br>Base     |                | Train<br>Station | 5min. Walk to KQ<br>Shioiri Sta. |            |
| Rooms              | 3LDK                         |                |                  | Tatami<br>Room                   | 0          |
| Parking            | 1                            | Heating/<br>AC | 4                | Oven<br>Space                    | Available  |
| Appliances         | Fridge.<br>Washer &<br>Dryer | Gas            | City Gas         | Roommate                         | O.K        |
| TV<br>Cables       | J-COM                        | BBQ<br>Space   | No               | Pet                              | No         |
| Internet<br>Access | J-COM                        | Electricity    | 60amp            | Size                             | 800 Sq.Ft. |
| Toilet             | 1                            | Renovation     | 1995             | AFN Dish<br>Installation         | Yes        |
|                    |                              |                |                  | Trimming of Trees                | N/A        |