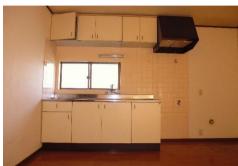

| Type               | AVENUE 21, 2F                |                |                  |                                  |            |
|--------------------|------------------------------|----------------|------------------|----------------------------------|------------|
| Address            | Shioiri-cho3 Yokosuka        |                |                  |                                  |            |
| Rent               | ¥200,000                     |                |                  |                                  |            |
| Transport          | 10min. Walk from<br>Base     |                | Train<br>Station | 5min. Walk to KQ<br>Shioiri Sta. |            |
| Rooms              | 3LDK                         |                |                  | Tatami<br>Room                   | 0          |
| Parking            | 1                            | Heating/<br>AC | 4                | Oven<br>Space                    | Available  |
| Appliances         | Fridge.<br>Washer &<br>Dryer | Gas            | City Gas         | Roommate                         | O.K        |
| TV<br>Cables       | J-COM                        | BBQ<br>Space   | No               | Pet                              | No         |
| Internet<br>Access | J-COM                        | Electricity    | 60amp            | Size                             | 800 Sq.Ft. |
| Toilet             | 1                            | Renovation     | 1995             | AFN Dish<br>Installation         | Yes        |
|                    |                              |                |                  | Trimming of Trees                | N/A        |