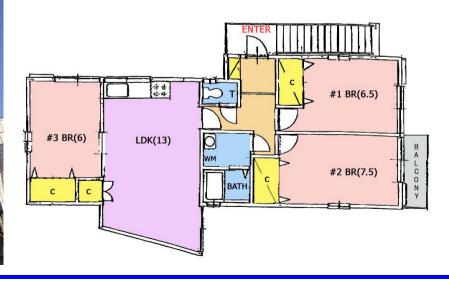

| Type               | AVENUE 21, 2F                |                |                  |                                  |            |
|--------------------|------------------------------|----------------|------------------|----------------------------------|------------|
| Address            | Shioiri-cho3 Yokosuka        |                |                  |                                  |            |
| Rent               | ¥200,000                     |                |                  |                                  |            |
| Transport          | 10min. Walk from<br>Base     |                | Train<br>Station | 5min. Walk to KQ<br>Shioiri Sta. |            |
| Rooms              | 3LDK                         |                |                  | Tatami<br>Room                   | 0          |
| Parking            | 1                            | Heating/<br>AC | 4                | Oven<br>Space                    | Available  |
| Appliances         | Fridge.<br>Washer &<br>Dryer | Gas            | City Gas         | Roommate                         | O.K        |
| TV<br>Cables       | J-COM                        | BBQ<br>Space   | No               | Pet                              | No         |
| Internet<br>Access | J-COM                        | Electricity    | 60amp            | Size                             | 800 Sq.Ft. |
| Toilet             | 1                            | Renovation     | 1995             | AFN Dish<br>Installation         | Yes        |
|                    |                              |                |                  | Trimming of Trees                | N/A        |