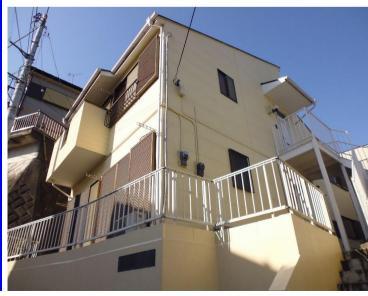

| Type               | AVENUE 21, 2F                |                |                  |                                  |            |
|--------------------|------------------------------|----------------|------------------|----------------------------------|------------|
| Address            | Shioiri-cho3 Yokosuka        |                |                  |                                  |            |
| Rent               | ¥200,000                     |                |                  |                                  |            |
| Transport          | 10min. Walk from<br>Base     |                | Train<br>Station | 5min. Walk to KQ<br>Shioiri Sta. |            |
| Rooms              | 3LDK                         |                |                  | Tatami<br>Room                   | 0          |
| Parking            | 1                            | Heating/<br>AC | 4                | Oven<br>Space                    | Available  |
| Appliances         | Fridge.<br>Washer &<br>Dryer | Gas            | City Gas         | Roommate                         | O.K        |
| TV<br>Cables       | J-COM                        | BBQ<br>Space   | No               | Pet                              | No         |
| Internet<br>Access | J-COM                        | Electricity    | 60amp            | Size                             | 800 Sq.Ft. |
| Toilet             | 1                            | Renovation     | 1995             | AFN Dish<br>Installation         | Yes        |
|                    |                              |                |                  | Trimming of Trees                | N/A        |