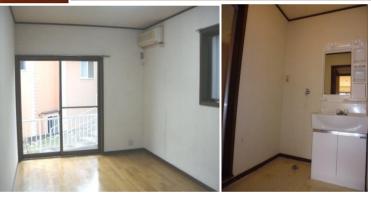

| Type               | AVENUE 21, 2F                |                |                  |                                  |            |
|--------------------|------------------------------|----------------|------------------|----------------------------------|------------|
| Address            | Shioiri-cho3 Yokosuka        |                |                  |                                  |            |
| Rent               | ¥200,000                     |                |                  |                                  |            |
| Transport          | 10min. Walk from<br>Base     |                | Train<br>Station | 5min. Walk to KQ<br>Shioiri Sta. |            |
| Rooms              | 3LDK                         |                |                  | Tatami<br>Room                   | 0          |
| Parking            | 1                            | Heating/<br>AC | 4                | Oven<br>Space                    | Available  |
| Appliances         | Fridge.<br>Washer &<br>Dryer | Gas            | City Gas         | Roommate                         | O.K        |
| TV<br>Cables       | J-COM                        | BBQ<br>Space   | No               | Pet                              | No         |
| Internet<br>Access | J-COM                        | Electricity    | 60amp            | Size                             | 800 Sq.Ft. |
| Toilet             | 1                            | Renovation     | 1995             | AFN Dish<br>Installation         | Yes        |
|                    |                              |                |                  | Trimming of Trees                | N/A        |