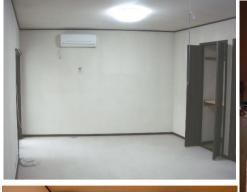

| Type               | AVENUE 21, 2F                |                |                  |                                  |            |
|--------------------|------------------------------|----------------|------------------|----------------------------------|------------|
| Address            | Shioiri-cho3 Yokosuka        |                |                  |                                  |            |
| Rent               | ¥200,000                     |                |                  |                                  |            |
| Transport          | 10min. Walk from<br>Base     |                | Train<br>Station | 5min. Walk to KQ<br>Shioiri Sta. |            |
| Rooms              | 3LDK                         |                |                  | Tatami<br>Room                   | 0          |
| Parking            | 1                            | Heating/<br>AC | 4                | Oven<br>Space                    | Available  |
| Appliances         | Fridge.<br>Washer &<br>Dryer | Gas            | City Gas         | Roommate                         | O.K        |
| TV<br>Cables       | J-COM                        | BBQ<br>Space   | No               | Pet                              | No         |
| Internet<br>Access | J-COM                        | Electricity    | 60amp            | Size                             | 800 Sq.Ft. |
| Toilet             | 1                            | Renovation     | 1995             | AFN Dish<br>Installation         | Yes        |
|                    |                              |                |                  | Trimming of Trees                | N/A        |